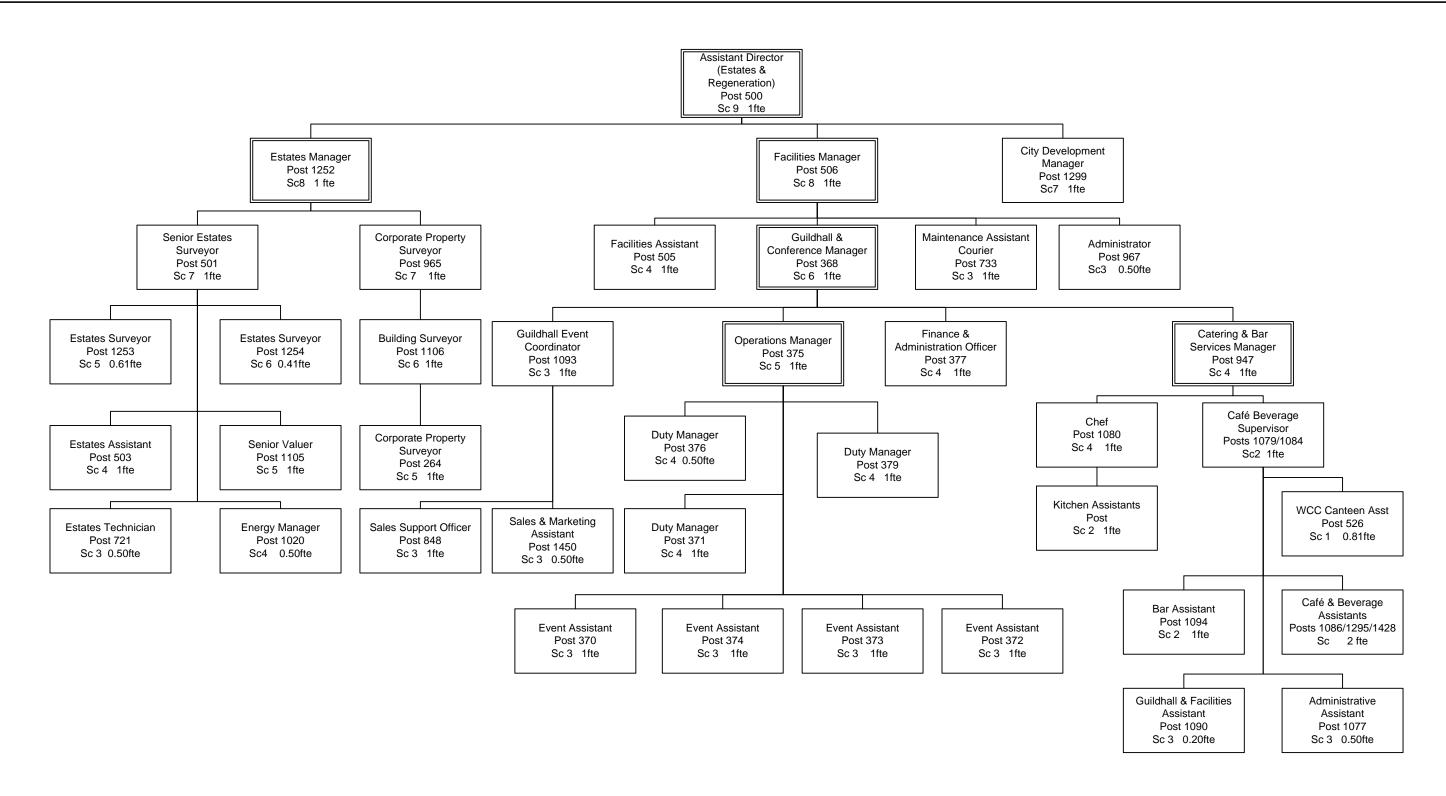

|                                           | 2016     |
|-------------------------------------------|----------|
|                                           | FTE      |
| CMT & Assistant Directors                 | 13.00    |
| CHIEF EXECUTIVES                          |          |
| Communications                            | 7.42     |
| Estates & Regeneration                    |          |
| Estates                                   | 34.39    |
| Housing & Communities                     |          |
| Business Services and Rents               | 11.23    |
| Contracts & Property Services             | 26.92    |
| Health & Community Wellbeing              | 2.59     |
| Housing Options                           | 17.07    |
| New Homes Delivery                        | 8.41     |
| Sport & Physical Activity                 | 3.61     |
| Tenancy Services                          | 35.78    |
| Policy & Planning                         |          |
| Policy & Major Projects                   | 5.81     |
| Strategic Planning                        | 5.00     |
| CORPORATE DIRECTOR - OPERATIONS           |          |
| Economy & Communities                     |          |
| Community Grants                          | 0.61     |
| Economy & Arts                            | 5.84     |
| Environmental Health & Licensing          | 20.22    |
| Special Maintenance (formerly Streetcare) | 9.61     |
| Tourism                                   | 7.07     |
| Environment                               |          |
| Building Control                          | 11.01    |
| Car Parking & CCTV                        | 26.15    |
| Community Safety & Neighbourhood Services | 7.20     |
| Development Management                    | 28.42    |
| Engineering & Transport                   | 6.37     |
| Environment Contract - Joint Waste Client | 2.00     |
| Historic Environment                      | 4.50     |
| Landscape & Open Spaces                   | 9.23     |
| CORPORATE DIRECTOR - PROFESSIONAL S       | SERVICES |
| Benefits & Welfare                        | 19.70    |
| Business Management                       | 38.91    |
| Financial Services                        | 18.53    |
| IM&T                                      | 11.00    |
| Legal & Democratic Services               | 20.35    |
| Local Taxes                               | 18.08    |
| Organisational Development                | 10.62    |
| TOTAL                                     | 446.65   |

# Winchester City Council Staff Establishment 2016/17 - Summary

|                                  |                                                  |                              |           | FUNDING                        |                            |                           |                |                                                          |                                                                 |  |
|----------------------------------|--------------------------------------------------|------------------------------|-----------|--------------------------------|----------------------------|---------------------------|----------------|----------------------------------------------------------|-----------------------------------------------------------------|--|
| Department                       | TOTAL<br>ESTABLISHED<br>FTE (exc. Temp<br>posts) | TEMPORARY<br>CONTRACT<br>FTE | TOTAL FTE | Fully Funded<br>(General Fund) | Fully Externally<br>Funded | Part Externally<br>Funded | Shared Service | Housing<br>Revenue<br>Account<br>funded (ring<br>fenced) | Housing<br>Revenue<br>Account-<br>Grant Funded<br>(ring fenced) |  |
| CMT & Assistant Directors        | 13.00                                            |                              | 13.00     | 12.00                          |                            |                           |                | 1.00                                                     |                                                                 |  |
| CHIEF EXECUTIVES                 |                                                  |                              |           |                                |                            |                           |                |                                                          |                                                                 |  |
| Communications                   | 7.42                                             |                              | 7.42      | 7.42                           |                            |                           |                |                                                          |                                                                 |  |
| Estates & Regeneration           |                                                  |                              |           |                                |                            |                           |                |                                                          |                                                                 |  |
| Estates                          | 34.39                                            | 2.50                         | 36.89     | 36.89                          |                            |                           |                |                                                          |                                                                 |  |
| Housing & Communities            |                                                  |                              |           |                                |                            |                           |                |                                                          |                                                                 |  |
| Business Services & Rents        | 11.23                                            |                              | 11.23     | 0.96                           |                            |                           |                | 10.27                                                    |                                                                 |  |
| Contracts & Property Services    | 26.92                                            |                              | 26.92     | 3.92                           |                            |                           |                | 23.00                                                    |                                                                 |  |
| Health & Community Wellbeing     | 2.59                                             | 1.00                         | 3.59      | 3.59                           |                            |                           |                |                                                          |                                                                 |  |
| Housing Options                  | 17.07                                            | 4.43                         | 21.50     | 10.69                          | 2.43                       |                           |                | 8.38                                                     |                                                                 |  |
| New Homes Delivery               | 8.41                                             |                              | 8.41      | 7.03                           | 0.38                       | 1.00                      |                |                                                          |                                                                 |  |
| Sport & Physical Activity        | 3.61                                             | 3.00                         | 6.61      | 5.61                           |                            | 1.00                      |                |                                                          |                                                                 |  |
| Tenancy Services                 | 35.78                                            |                              | 35.78     | 10.26                          |                            |                           |                | 25.52                                                    |                                                                 |  |
| Policy & Planning                |                                                  |                              |           |                                |                            |                           |                |                                                          |                                                                 |  |
| Policy & Major Projects          | 5.81                                             | 6.00                         | 11.81     | 11.81                          |                            |                           |                |                                                          |                                                                 |  |
| Strategic Planning               | 5.00                                             |                              | 5.00      | 5.00                           |                            |                           |                |                                                          |                                                                 |  |
| DIRECTOR - OPERATIONS            |                                                  |                              |           |                                |                            |                           |                |                                                          |                                                                 |  |
| Economy & Communities            |                                                  |                              |           |                                |                            |                           |                |                                                          |                                                                 |  |
| Community Grants                 | 0.61                                             | 1.00                         | 1.61      | 1.61                           |                            |                           |                |                                                          |                                                                 |  |
| Economy & Arts                   | 5.84                                             | 3.31                         | 9.15      | 7.15                           | 1.00                       | 1.00                      |                |                                                          |                                                                 |  |
| Environmental Health & Licensing | 20.22                                            | 1.39                         | 21.61     | 21.61                          |                            |                           |                |                                                          |                                                                 |  |
| Special Maintenance              | 9.61                                             | 1.00                         | 10.61     | 10.61                          |                            |                           |                |                                                          |                                                                 |  |
| Tourism                          | 7.07                                             | 1.78                         | 8.85      | 8.85                           |                            |                           |                |                                                          |                                                                 |  |
| Built Environment                |                                                  |                              |           |                                |                            |                           |                |                                                          |                                                                 |  |
| Building Control                 | 11.01                                            | 1.00                         | 12.01     | 12.01                          |                            |                           |                |                                                          |                                                                 |  |
| Car Parking & CCTV               | 26.15                                            | 1.00                         | 27.15     | 27.15                          |                            |                           |                |                                                          |                                                                 |  |
| Comm Safety & Neigh'd Services   | 7.20                                             |                              | 7.20      | 7.20                           |                            |                           |                |                                                          |                                                                 |  |
| Development Management           | 28.42                                            | 3.00                         | 31.42     | 26.12                          | 5.30                       |                           |                |                                                          |                                                                 |  |
| Engineering & Transport          | 6.37                                             | _                            | 6.37      | 4.57                           | 1.80                       |                           | _              |                                                          |                                                                 |  |
| Environment Contract             | 2.00                                             |                              | 2.00      | 0.00                           |                            |                           | 2.00           |                                                          |                                                                 |  |
| Historic Environment             | 4.50                                             | 1.49                         | 5.99      | 5.99                           |                            | _                         | _              |                                                          | _                                                               |  |