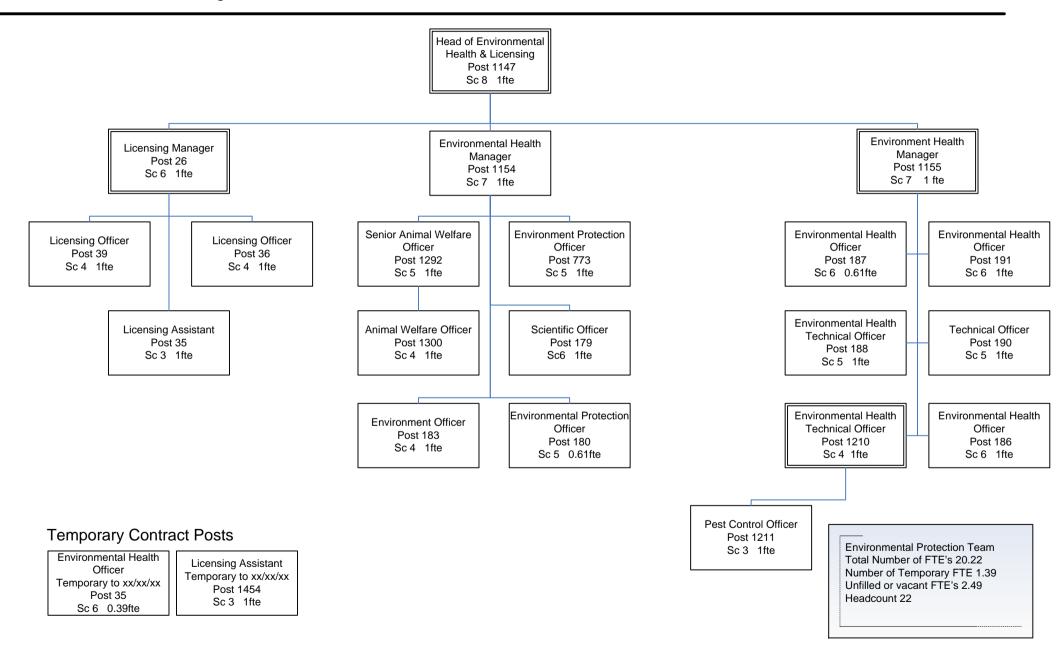

|                                           | 2016     |
|-------------------------------------------|----------|
|                                           | FTE      |
| CMT & Assistant Directors                 | 13.00    |
| CHIEF EXECUTIVES                          |          |
| Communications                            | 7.42     |
| Estates & Regeneration                    |          |
| Estates                                   | 34.39    |
| Housing & Communities                     |          |
| Business Services and Rents               | 11.23    |
| Contracts & Property Services             | 26.92    |
| Health & Community Wellbeing              | 2.59     |
| Housing Options                           | 17.07    |
| New Homes Delivery                        | 8.41     |
| Sport & Physical Activity                 | 3.61     |
| Tenancy Services                          | 35.78    |
| Policy & Planning                         |          |
| Policy & Major Projects                   | 5.81     |
| Strategic Planning                        | 5.00     |
| CORPORATE DIRECTOR - OPERATIONS           |          |
| Economy & Communities                     |          |
| Community Grants                          | 0.61     |
| Economy & Arts                            | 5.84     |
| Environmental Health & Licensing          | 20.22    |
| Special Maintenance (formerly Streetcare) | 9.61     |
| Tourism                                   | 7.07     |
| Environment                               |          |
| Building Control                          | 11.01    |
| Car Parking & CCTV                        | 26.15    |
| Community Safety & Neighbourhood Services | 7.20     |
| Development Management                    | 28.42    |
| Engineering & Transport                   | 6.37     |
| Environment Contract - Joint Waste Client | 2.00     |
| Historic Environment                      | 4.50     |
| Landscape & Open Spaces                   | 9.23     |
| CORPORATE DIRECTOR - PROFESSIONAL S       | SERVICES |
| Benefits & Welfare                        | 19.70    |
| Business Management                       | 38.91    |
| Financial Services                        | 18.53    |
| IM&T                                      | 11.00    |
| Legal & Democratic Services               | 20.35    |
| Local Taxes                               | 18.08    |
| Organisational Development                | 10.62    |
| TOTAL                                     | 446.65   |

# Winchester City Council Staff Establishment 2016/17 Summary

| * Where posts are identified as vacant there may be | e current recruitme                    | nt activity to fi | ii the vacancy |                              |                           |                                            |                                                |                                                |                        |                                           |
|-----------------------------------------------------|----------------------------------------|-------------------|----------------|------------------------------|---------------------------|--------------------------------------------|------------------------------------------------|------------------------------------------------|------------------------|-------------------------------------------|
|                                                     | TOTAL<br>ESTABLISHED<br>FTE (exc. Temp | FTE in post (exc. | Vacant FTE     | Unfilled FTE                 | Temporary<br>Contract FTE | TOTAL<br>Number<br>Posts (exc<br>temporary | Number Full<br>Time Posts<br>(exc<br>temporary | Number Part<br>Time Posts<br>(exc<br>temporary | Number of<br>Temporary | Current<br>Headcount<br>(inc<br>temporary |
| Department/Team                                     | posts) *                               | posts)            | (Funded)       | (Unfunded)<br>see note below | see note below            | posts)                                     | posts)                                         | posts)                                         | Posts                  | posts)                                    |
| CMT & Assistant Directors                           | 13.00                                  | 12.00             | 1.00           |                              | See Hote below            | 13                                         |                                                | postsj                                         | 1 0313                 | 12                                        |
| CHIEF EXECUTIVES                                    | 10.00                                  | 12:00             | 1.00           |                              |                           | 10                                         | 10                                             |                                                |                        | 12                                        |
| Communications                                      | 7.42                                   | 7.42              |                |                              |                           | 9                                          | 5                                              | 4                                              |                        | 9                                         |
| Estates & Regeneration                              |                                        |                   |                |                              |                           |                                            |                                                | -                                              |                        |                                           |
| Estates                                             | 34.39                                  | 26.78             | 7.61           |                              | 2.50                      | 32                                         | 24                                             | 8                                              | 3                      | 32                                        |
| Housing & Communities                               |                                        |                   |                |                              |                           |                                            |                                                |                                                |                        |                                           |
| Business Services & Rents                           | 11.23                                  | 9.43              | 1.80           |                              |                           | 12                                         |                                                | 4                                              |                        | 10                                        |
| Contracts & Property Services                       | 26.92                                  | 22.76             | 4.16           |                              |                           | 27                                         | 26                                             | 1                                              |                        | 24                                        |
| Health & Community Wellbeing                        | 2.59                                   | 2.59              |                |                              | 1.00                      |                                            |                                                | 1                                              | 1                      | 4                                         |
| Housing Options                                     | 17.07                                  | 15.09             | 1.98           |                              | 4.43                      | 20                                         | 11                                             | 9                                              | 5                      | 22                                        |
| New Homes Delivery                                  | 8.41                                   | 8.02              | 0.39           |                              |                           | 9                                          | 8                                              | 1                                              |                        | 9                                         |
| Sport & Physical Activity                           | 3.61                                   | 3.00              | 0.61           |                              | 3.00                      |                                            | 3                                              | 1                                              | 3                      | 7                                         |
| Tenancy Services                                    | 35.78                                  | 32.78             | 3.00           |                              |                           | 37                                         | 32                                             | 5                                              |                        | 34                                        |
| Policy & Planning                                   |                                        |                   |                |                              |                           |                                            |                                                |                                                |                        |                                           |
| Policy & Major Projects                             | 5.81                                   | 4.81              | 1.00           |                              | 6.00                      | 6                                          | 5                                              | 1                                              | 6                      | 10                                        |
| Strategic Planning                                  | 5.00                                   | 4.00              | 1.00           |                              |                           | 6                                          | 4                                              | 2                                              |                        | 6                                         |
| DIRECTOR - OPERATIONS                               |                                        |                   |                |                              |                           |                                            |                                                |                                                |                        |                                           |
| Economy & Communities                               |                                        |                   |                |                              |                           |                                            |                                                |                                                |                        |                                           |
| Community Grants                                    | 0.61                                   | 0.61              |                |                              | 1.00                      | 1                                          |                                                | 1                                              | 1                      | 1                                         |
| Economy & Arts                                      | 5.84                                   | 5.22              | 0.62           |                              | 3.31                      | 7                                          | 3                                              | 4                                              | 4                      | 10                                        |
| Environmental Health & Licensing                    | 20.22                                  | 17.73             | 2.49           |                              | 1.39                      | 20                                         |                                                | 2                                              | 2                      | 22                                        |
| Special Maintenance                                 | 9.61                                   | 8.61              | 1.00           |                              | 1.00                      |                                            |                                                | 1                                              | 1                      | 9                                         |
| Tourism                                             | 7.07                                   | 6.29              | 0.78           |                              | 1.78                      | 12                                         | 3                                              | 9                                              | 3                      | 14                                        |
| Built Environment                                   |                                        |                   |                |                              |                           |                                            |                                                |                                                |                        |                                           |
| Building Control                                    | 11.01                                  | 9.50              | 1.51           |                              | 1.00                      | 12                                         |                                                | 2                                              | 1                      | 11                                        |
| Car Parking & CCTV                                  | 26.15                                  | 25.15             | 1.00           |                              | 1.00                      | 30                                         | 24                                             | 6                                              | 1                      | 29                                        |
| Comm Safety & Neigh'd Services                      | 7.20                                   | 6.20              | 1.00           |                              |                           | 8                                          |                                                | 2                                              |                        | 7                                         |
| Development Management                              | 28.42                                  | 24.45             | 3.97           |                              | 3.00                      |                                            |                                                | 9                                              | 3                      | 31                                        |
| Engineering & Transport                             | 6.37                                   | 6.37              |                |                              |                           | 7                                          | 5                                              | 2                                              |                        | 7                                         |
| Environment Contract                                | 2.00                                   | 2.00              |                |                              |                           | 2                                          |                                                |                                                |                        | 2                                         |
| Historic Environment                                | 4.50                                   | 4.50              |                |                              | 1.49                      | 6                                          |                                                | 4                                              | 2                      | 6                                         |
| Landscape & Open Spaces                             | 9.23                                   | 9.23              |                |                              |                           | 11                                         | 7                                              | 4                                              |                        | 11                                        |
|                                                     |                                        |                   |                |                              |                           |                                            |                                                |                                                |                        |                                           |