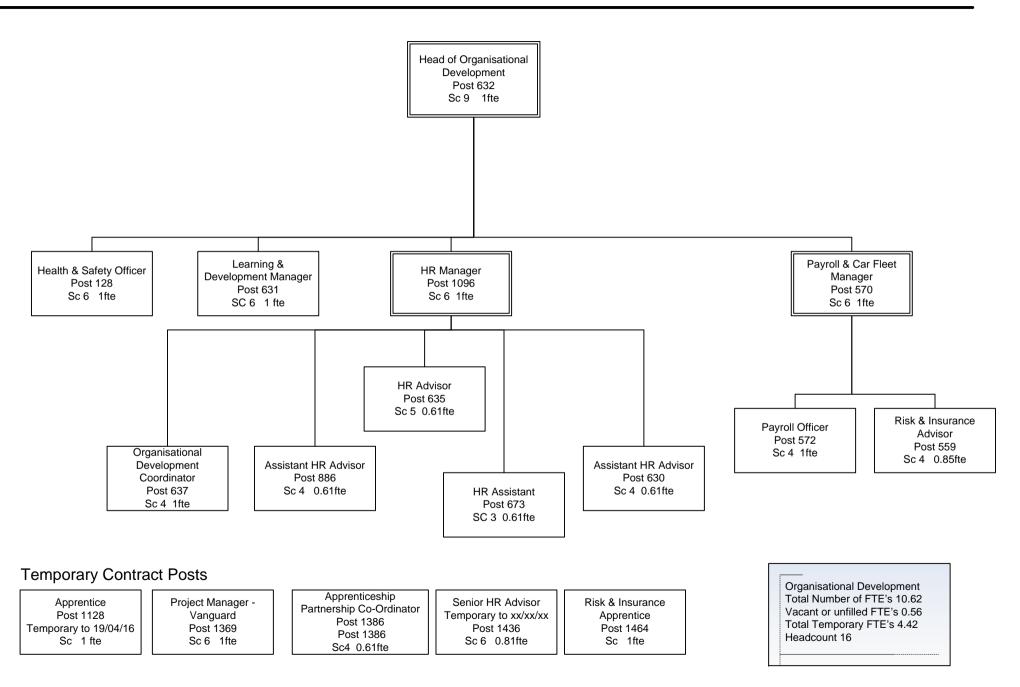

Shared Services (S/S) - on WCC establishment & payroll unless noted otherwise

Customer Service Advisors / Mgr

CSC Joint Working - S/S EHDC

| Team                               | Post                                               |                                 | Post No.      | Scale   | FTE   | WCC share |
|------------------------------------|----------------------------------------------------|---------------------------------|---------------|---------|-------|-----------|
| Organisational Development - S/S E | EB(Training & Development Manager                  |                                 | 631           | 6       | 1.00  | 50%       |
|                                    | Organisational Development Co-ordinator            |                                 | 637           | 4       | 0.61  | 33%       |
| TOTAL FTE                          |                                                    |                                 |               | -<br>-  | 19.40 |           |
| External Funding - 100% unless r   | noted otherwise                                    |                                 |               |         |       |           |
| Team                               | Post                                               | Contributor                     | Post No.      | Scale   | FTE   |           |
| Engineering & Transport            | Traffic Management                                 | HCC Highways Agency             | 452/455/756   | 6       | 1.80  |           |
| Sport & Physical Activity          | Active Lifestyles Officer - 50%                    | Places For People Leisure / HRA | 843           | 4       | 1.00  |           |
|                                    | Multisport Activator                               | Sportivate / Rounders England   | 1304 - Casual | PSCP 19 | -     |           |
| New Homes Delivery Team            | Strategic Housing Officer                          | HARAH EHDC                      | 1030          | PSCP 56 | 0.38  |           |
| ·                                  | Community Planning Manager - 40%                   | Test Valley                     | 134           | 6       | 1.00  |           |
| Housing Services                   | Housing Options Support Officer                    | Homelessness Prevention Fund    | 1081          | 4       | 1.00  |           |
| S                                  | National Practitioner                              | Homelessness Prevention Fund    | 1159          | 6       | 1.00  |           |
|                                    | Peer Review Co-Ordinator                           | Homelessness Prevention Fund    | 1164          | Non WCC | -     |           |
|                                    | Gold Standard Co-Ordinator                         | Homelessness Prevention Fund    | 1330          | 4       | 0.43  |           |
| Landscape & Open Spaces            | Open Spaces Project Officer - 44%                  | Open Spaces Fund                | 432           | 5       | 1.00  |           |
| Economy & Arts                     | Market Towns' Development Officer - 81%            | HCC & Parish Councils x 4       | 1176          | 4       | 1.00  |           |
| Development Management             | West of Waterlooville Implementation Officer       | Developr S106 Contributions     | 833           | 5       | 1.00  |           |
| , ,                                | Development Control - 2fte + 0.3fte Administration | HCC Highways Agency             | 451/454       | 6       | 2.30  |           |
|                                    | CIL Officer                                        | CIL Receipts                    | 1257          | 4       | 1.00  |           |
|                                    | Barton Farm Implementation Officer                 | Developer S106 Contributions    | 1288          | 5       | 1.00  |           |
| AD Economy & Communites            | Bury Farm Project Officer                          | Crest Nicholson                 | 1410          | 5       | 1.00  |           |
| TOTAL FTE                          |                                                    |                                 |               | -       | 14.91 |           |