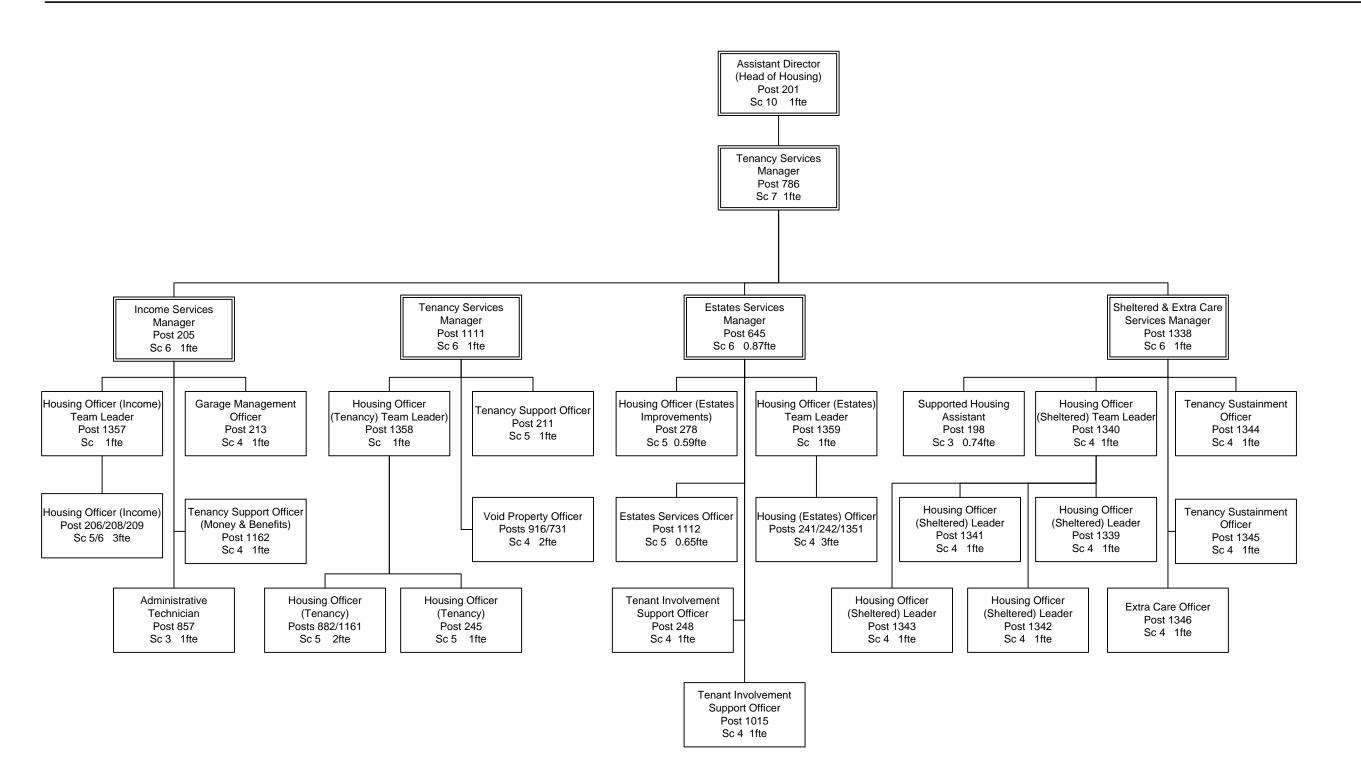

#### 1 Introduction

- 1.1 The purpose of this report is to inform the Committee of the establishment of the Council as at 1 April 2016 and to present the number of full time equivalent posts that this represents for approval in accordance with the Council's Constitution. An explanation of the use of full time equivalents is given in section 3 below.
- 1.2 Appendices 1, 2 and 3 are summary sheets showing full time equivalents figures for each team along with the number of full-time and part-time posts, temporary posts and headcount.
- 1.3 Appendix 4 gives details of the pay-bill for each of the teams.
- 1.4 Appendix 5 shows the current salary scales for the various grades shown in Appendix 6. Members may wish to note that this is updated in accordance with national agreements. The last pay settlement was effective from 1 April 2016.
- 1.5 Appendix 6 includes a structure chart for each team and shows details for all established posts including post title, grade and full time equivalent. Details are also given for any temporary posts such as those providing cover for maternity leave.

#### 2. Additional Information

- 2.1 The reporting lines and post titles are subject to change under the powers delegated to Directors, Assistant Directors and Heads of Teams. From time to time minor changes are made and the structure charts should be treated as a "snapshot" view at that time. Changes to the grades of posts are made in accordance with the approved job evaluation schemes.
- 2.2 The number of posts is similarly subject to the exercise of delegated powers provided that the number of "full time equivalents" does not increase and any changes can be made within existing budgetary provision. Increases to the number of full time equivalents are subject to approval by this Committee and approval by Cabinet if additional budgetary provision is required. The current staff establishment is shown as a separate table in Appendix 2. Changes to the structure of the Council can make it difficult to compare the current establishment figures with those from previous years.