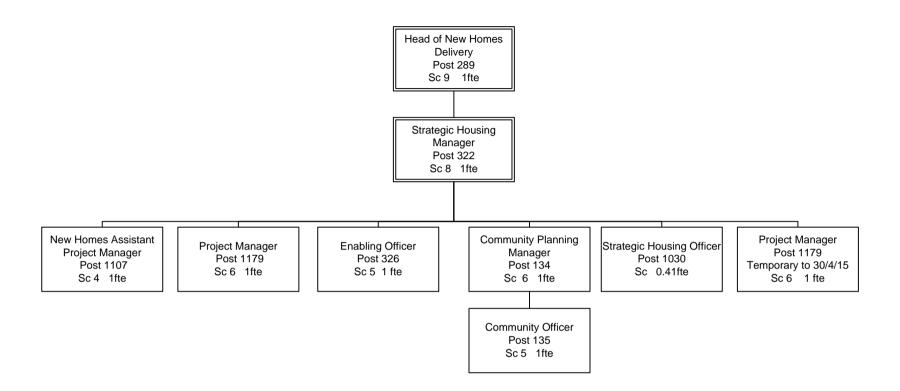

# Winchester City Council Staff Establishment 2016/17 - Summary

|                                  |                                                  |                              |           | FUNDING                        |                            |                           |                |                                                          |                                                                 |  |
|----------------------------------|--------------------------------------------------|------------------------------|-----------|--------------------------------|----------------------------|---------------------------|----------------|----------------------------------------------------------|-----------------------------------------------------------------|--|
| Department                       | TOTAL<br>ESTABLISHED<br>FTE (exc. Temp<br>posts) | TEMPORARY<br>CONTRACT<br>FTE | TOTAL FTE | Fully Funded<br>(General Fund) | Fully Externally<br>Funded | Part Externally<br>Funded | Shared Service | Housing<br>Revenue<br>Account<br>funded (ring<br>fenced) | Housing<br>Revenue<br>Account-<br>Grant Funded<br>(ring fenced) |  |
| CMT & Assistant Directors        | 13.00                                            |                              | 13.00     | 12.00                          |                            |                           |                | 1.00                                                     |                                                                 |  |
| CHIEF EXECUTIVES                 |                                                  |                              |           |                                |                            |                           |                |                                                          |                                                                 |  |
| Communications                   | 7.42                                             |                              | 7.42      | 7.42                           |                            |                           |                |                                                          |                                                                 |  |
| Estates & Regeneration           |                                                  |                              |           |                                |                            |                           |                |                                                          |                                                                 |  |
| Estates                          | 34.39                                            | 2.50                         | 36.89     | 36.89                          |                            |                           |                |                                                          |                                                                 |  |
| Housing & Communities            |                                                  |                              |           |                                |                            |                           |                |                                                          |                                                                 |  |
| Business Services & Rents        | 11.23                                            |                              | 11.23     | 0.96                           |                            |                           |                | 10.27                                                    |                                                                 |  |
| Contracts & Property Services    | 26.92                                            |                              | 26.92     | 3.92                           |                            |                           |                | 23.00                                                    |                                                                 |  |
| Health & Community Wellbeing     | 2.59                                             | 1.00                         | 3.59      | 3.59                           |                            |                           |                |                                                          |                                                                 |  |
| Housing Options                  | 17.07                                            | 4.43                         | 21.50     | 10.69                          | 2.43                       |                           |                | 8.38                                                     |                                                                 |  |
| New Homes Delivery               | 8.41                                             |                              | 8.41      | 7.03                           | 0.38                       | 1.00                      |                |                                                          |                                                                 |  |
| Sport & Physical Activity        | 3.61                                             | 3.00                         | 6.61      | 5.61                           |                            | 1.00                      |                |                                                          |                                                                 |  |
| Tenancy Services                 | 35.78                                            |                              | 35.78     | 10.26                          |                            |                           |                | 25.52                                                    |                                                                 |  |
| Policy & Planning                |                                                  |                              |           |                                |                            |                           |                |                                                          |                                                                 |  |
| Policy & Major Projects          | 5.81                                             | 6.00                         | 11.81     | 11.81                          |                            |                           |                |                                                          |                                                                 |  |
| Strategic Planning               | 5.00                                             |                              | 5.00      | 5.00                           |                            |                           |                |                                                          |                                                                 |  |
| DIRECTOR - OPERATIONS            |                                                  |                              |           |                                |                            |                           |                |                                                          |                                                                 |  |
| Economy & Communities            |                                                  |                              |           |                                |                            |                           |                |                                                          |                                                                 |  |
| Community Grants                 | 0.61                                             | 1.00                         | 1.61      | 1.61                           |                            |                           |                |                                                          |                                                                 |  |
| Economy & Arts                   | 5.84                                             | 3.31                         | 9.15      | 7.15                           | 1.00                       | 1.00                      |                |                                                          |                                                                 |  |
| Environmental Health & Licensing | 20.22                                            | 1.39                         | 21.61     | 21.61                          |                            |                           |                |                                                          |                                                                 |  |
| Special Maintenance              | 9.61                                             | 1.00                         | 10.61     | 10.61                          |                            |                           |                |                                                          |                                                                 |  |
| Tourism                          | 7.07                                             | 1.78                         | 8.85      | 8.85                           |                            |                           |                |                                                          |                                                                 |  |
| Built Environment                |                                                  |                              |           |                                |                            |                           |                |                                                          |                                                                 |  |
| Building Control                 | 11.01                                            | 1.00                         | 12.01     | 12.01                          |                            |                           |                |                                                          |                                                                 |  |
| Car Parking & CCTV               | 26.15                                            | 1.00                         | 27.15     | 27.15                          |                            |                           |                |                                                          |                                                                 |  |
| Comm Safety & Neigh'd Services   | 7.20                                             |                              | 7.20      | 7.20                           |                            |                           |                |                                                          |                                                                 |  |
| Development Management           | 28.42                                            | 3.00                         | 31.42     | 26.12                          | 5.30                       |                           |                |                                                          |                                                                 |  |
| Engineering & Transport          | 6.37                                             | _                            | 6.37      | 4.57                           | 1.80                       |                           | _              |                                                          |                                                                 |  |
| Environment Contract             | 2.00                                             |                              | 2.00      | 0.00                           |                            |                           | 2.00           |                                                          |                                                                 |  |
| Historic Environment             | 4.50                                             | 1.49                         | 5.99      | 5.99                           |                            | _                         | _              |                                                          | _                                                               |  |