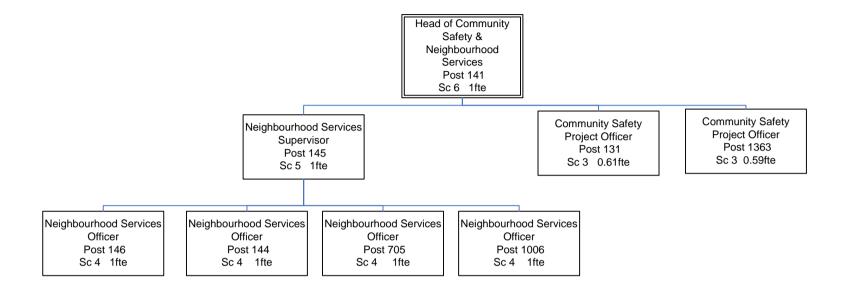

#### 1 Introduction

- 1.1 The purpose of this report is to inform the Committee of the establishment of the Council as at 1 April 2016 and to present the number of full time equivalent posts that this represents for approval in accordance with the Council's Constitution. An explanation of the use of full time equivalents is given in section 3 below.
- 1.2 Appendices 1, 2 and 3 are summary sheets showing full time equivalents figures for each team along with the number of full-time and part-time posts, temporary posts and headcount.
- 1.3 Appendix 4 gives details of the pay-bill for each of the teams.
- 1.4 Appendix 5 shows the current salary scales for the various grades shown in Appendix 6. Members may wish to note that this is updated in accordance with national agreements. The last pay settlement was effective from 1 April 2016.
- 1.5 Appendix 6 includes a structure chart for each team and shows details for all established posts including post title, grade and full time equivalent. Details are also given for any temporary posts such as those providing cover for maternity leave.

#### 2. Additional Information

- 2.1 The reporting lines and post titles are subject to change under the powers delegated to Directors, Assistant Directors and Heads of Teams. From time to time minor changes are made and the structure charts should be treated as a "snapshot" view at that time. Changes to the grades of posts are made in accordance with the approved job evaluation schemes.
- 2.2 The number of posts is similarly subject to the exercise of delegated powers provided that the number of "full time equivalents" does not increase and any changes can be made within existing budgetary provision. Increases to the number of full time equivalents are subject to approval by this Committee and approval by Cabinet if additional budgetary provision is required. The current staff establishment is shown as a separate table in Appendix 2. Changes to the structure of the Council can make it difficult to compare the current establishment figures with those from previous years.