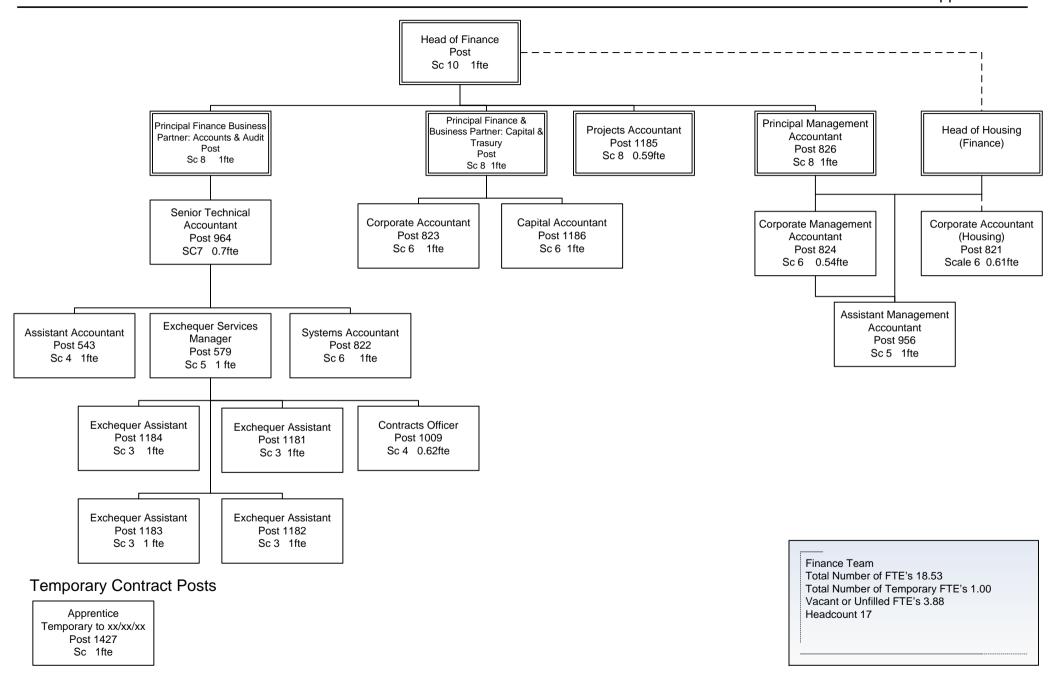

# Winchester City Council Staff Establishment 2016/17 Summary

| * Where posts are identified as vacant there may be | e current recruitme                    | nt activity to fi | ii the vacancy |                              |                           |                                            |                                                |                                                |                        |                                           |
|-----------------------------------------------------|----------------------------------------|-------------------|----------------|------------------------------|---------------------------|--------------------------------------------|------------------------------------------------|------------------------------------------------|------------------------|-------------------------------------------|
|                                                     | TOTAL<br>ESTABLISHED<br>FTE (exc. Temp | FTE in post (exc. | Vacant FTE     | Unfilled FTE                 | Temporary<br>Contract FTE | TOTAL<br>Number<br>Posts (exc<br>temporary | Number Full<br>Time Posts<br>(exc<br>temporary | Number Part<br>Time Posts<br>(exc<br>temporary | Number of<br>Temporary | Current<br>Headcount<br>(inc<br>temporary |
| Department/Team                                     | posts) *                               | posts)            | (Funded)       | (Unfunded)<br>see note below | see note below            | posts)                                     | posts)                                         | posts)                                         | Posts                  | posts)                                    |
| CMT & Assistant Directors                           | 13.00                                  | 12.00             | 1.00           |                              | See Hote below            | 13                                         |                                                | postsj                                         | 1 0313                 | 12                                        |
| CHIEF EXECUTIVES                                    | 10.00                                  | 12:00             | 1.00           |                              |                           | 10                                         | 10                                             |                                                |                        | 12                                        |
| Communications                                      | 7.42                                   | 7.42              |                |                              |                           | 9                                          | 5                                              | 4                                              |                        | 9                                         |
| Estates & Regeneration                              |                                        |                   |                |                              |                           |                                            |                                                | -                                              |                        |                                           |
| Estates                                             | 34.39                                  | 26.78             | 7.61           |                              | 2.50                      | 32                                         | 24                                             | 8                                              | 3                      | 32                                        |
| Housing & Communities                               |                                        |                   |                |                              |                           |                                            |                                                |                                                |                        |                                           |
| Business Services & Rents                           | 11.23                                  | 9.43              | 1.80           |                              |                           | 12                                         |                                                | 4                                              |                        | 10                                        |
| Contracts & Property Services                       | 26.92                                  | 22.76             | 4.16           |                              |                           | 27                                         | 26                                             | 1                                              |                        | 24                                        |
| Health & Community Wellbeing                        | 2.59                                   | 2.59              |                |                              | 1.00                      |                                            |                                                | 1                                              | 1                      | 4                                         |
| Housing Options                                     | 17.07                                  | 15.09             | 1.98           |                              | 4.43                      | 20                                         | 11                                             | 9                                              | 5                      | 22                                        |
| New Homes Delivery                                  | 8.41                                   | 8.02              | 0.39           |                              |                           | 9                                          | 8                                              | 1                                              |                        | 9                                         |
| Sport & Physical Activity                           | 3.61                                   | 3.00              | 0.61           |                              | 3.00                      |                                            | 3                                              | 1                                              | 3                      | 7                                         |
| Tenancy Services                                    | 35.78                                  | 32.78             | 3.00           |                              |                           | 37                                         | 32                                             | 5                                              |                        | 34                                        |
| Policy & Planning                                   |                                        |                   |                |                              |                           |                                            |                                                |                                                |                        |                                           |
| Policy & Major Projects                             | 5.81                                   | 4.81              | 1.00           |                              | 6.00                      | 6                                          | 5                                              | 1                                              | 6                      | 10                                        |
| Strategic Planning                                  | 5.00                                   | 4.00              | 1.00           |                              |                           | 6                                          | 4                                              | 2                                              |                        | 6                                         |
| DIRECTOR - OPERATIONS                               |                                        |                   |                |                              |                           |                                            |                                                |                                                |                        |                                           |
| Economy & Communities                               |                                        |                   |                |                              |                           |                                            |                                                |                                                |                        |                                           |
| Community Grants                                    | 0.61                                   | 0.61              |                |                              | 1.00                      | 1                                          |                                                | 1                                              | 1                      | 1                                         |
| Economy & Arts                                      | 5.84                                   | 5.22              | 0.62           |                              | 3.31                      | 7                                          | 3                                              | 4                                              | 4                      | 10                                        |
| Environmental Health & Licensing                    | 20.22                                  | 17.73             | 2.49           |                              | 1.39                      | 20                                         |                                                | 2                                              | 2                      | 22                                        |
| Special Maintenance                                 | 9.61                                   | 8.61              | 1.00           |                              | 1.00                      |                                            |                                                | 1                                              | 1                      | 9                                         |
| Tourism                                             | 7.07                                   | 6.29              | 0.78           |                              | 1.78                      | 12                                         | 3                                              | 9                                              | 3                      | 14                                        |
| Built Environment                                   |                                        |                   |                |                              |                           |                                            |                                                |                                                |                        |                                           |
| Building Control                                    | 11.01                                  | 9.50              | 1.51           |                              | 1.00                      | 12                                         |                                                | 2                                              | 1                      | 11                                        |
| Car Parking & CCTV                                  | 26.15                                  | 25.15             | 1.00           |                              | 1.00                      | 30                                         | 24                                             | 6                                              | 1                      | 29                                        |
| Comm Safety & Neigh'd Services                      | 7.20                                   | 6.20              | 1.00           |                              |                           | 8                                          |                                                | 2                                              |                        | 7                                         |
| Development Management                              | 28.42                                  | 24.45             | 3.97           |                              | 3.00                      |                                            |                                                | 9                                              | 3                      | 31                                        |
| Engineering & Transport                             | 6.37                                   | 6.37              |                |                              |                           | 7                                          | 5                                              | 2                                              |                        | 7                                         |
| Environment Contract                                | 2.00                                   | 2.00              |                |                              |                           | 2                                          |                                                |                                                |                        | 2                                         |
| Historic Environment                                | 4.50                                   | 4.50              |                |                              | 1.49                      | 6                                          |                                                | 4                                              | 2                      | 6                                         |
| Landscape & Open Spaces                             | 9.23                                   | 9.23              |                |                              |                           | 11                                         | 7                                              | 4                                              |                        | 11                                        |
|                                                     |                                        |                   |                |                              |                           |                                            |                                                |                                                |                        |                                           |

7

|                                  | TOTAL          | ETE :      |            |                |                | TOTAL      |            | Number Part |           | 0          |
|----------------------------------|----------------|------------|------------|----------------|----------------|------------|------------|-------------|-----------|------------|
|                                  | TOTAL          | FTE in     |            |                |                | Number     | Time Posts |             |           | Current    |
|                                  | ESTABLISHED    | post (exc. |            | Unfilled FTE   | Temporary      | Posts (exc | (exc       | (exc        | Number of | Headcount  |
|                                  | FTE (exc. Temp | Temp       | Vacant FTE | (Unfunded)     | Contract FTE   | temporary  | temporary  | temporary   | Temporary | (inc       |
| Department/Team                  | posts)         | posts)     | (Funded)   | see note below | see note below | posts)     | posts)     | posts)      | Posts     | temporary) |
| DIRECTOR - PROFESSIONAL SERVICES |                |            |            |                |                |            |            |             |           |            |
| Benefits & Welfare               | 19.70          | 17.71      | 1.99       |                | 2.00           | 22         | 13         | 9           | 2         | 21         |
| Business Management              | 38.91          | 27.56      | 11.35      |                | 2.00           | 45         | 32         | 13          | 2         | 34         |
| Financial Services               | 18.53          | 14.65      | 3.88       |                | 1.00           | 19         | 15         | 4           | 1         | 17         |
| IM&T                             | 11.00          | 11.00      |            |                | 1.00           | 11         | 11         |             | 1         | 11         |
| Legal & Democratic Services      | 20.35          | 20.01      | 0.34       |                | 3.61           | 23         | 14         | 9           | 4         | 24         |
| Local Taxes                      | 18.08          | 17.08      | 1.00       |                |                | 19         | 16         | 3           |           | 18         |
| Organisational Development       | 10.62          | 10.06      | 0.56       |                | 4.42           | 13         | 6          | 7           | 5         | 16         |
|                                  |                |            |            |                |                |            |            |             |           |            |
| TOTAL                            | 446.65         | 392.61     | 54.04      | 0.00           | 45.93          | 489        | 361        | 128         | 51        | 480        |