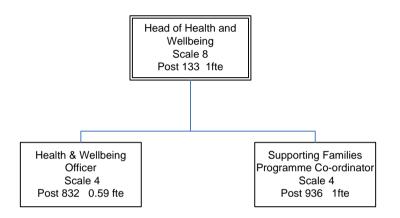

# Winchester City Council Staff Establishment 2016/17 Summary

| * Where posts are identified as vacant there may be | e current recruitme                    | nt activity to fi | ii the vacancy |                              |                           |                                            |                                                |                                                |                        |                                           |
|-----------------------------------------------------|----------------------------------------|-------------------|----------------|------------------------------|---------------------------|--------------------------------------------|------------------------------------------------|------------------------------------------------|------------------------|-------------------------------------------|
|                                                     | TOTAL<br>ESTABLISHED<br>FTE (exc. Temp | FTE in post (exc. | Vacant FTE     | Unfilled FTE                 | Temporary<br>Contract FTE | TOTAL<br>Number<br>Posts (exc<br>temporary | Number Full<br>Time Posts<br>(exc<br>temporary | Number Part<br>Time Posts<br>(exc<br>temporary | Number of<br>Temporary | Current<br>Headcount<br>(inc<br>temporary |
| Department/Team                                     | posts) *                               | posts)            | (Funded)       | (Unfunded)<br>see note below | see note below            | posts)                                     | posts)                                         | posts)                                         | Posts                  | posts)                                    |
| CMT & Assistant Directors                           | 13.00                                  | 12.00             | 1.00           |                              | See Hote below            | 13                                         |                                                | postsj                                         | 1 0313                 | 12                                        |
| CHIEF EXECUTIVES                                    | 10.00                                  | 12:00             | 1.00           |                              |                           | 10                                         | 10                                             |                                                |                        | 12                                        |
| Communications                                      | 7.42                                   | 7.42              |                |                              |                           | 9                                          | 5                                              | 4                                              |                        | 9                                         |
| Estates & Regeneration                              |                                        |                   |                |                              |                           |                                            |                                                | -                                              |                        |                                           |
| Estates                                             | 34.39                                  | 26.78             | 7.61           |                              | 2.50                      | 32                                         | 24                                             | 8                                              | 3                      | 32                                        |
| Housing & Communities                               |                                        |                   |                |                              |                           |                                            |                                                |                                                |                        |                                           |
| Business Services & Rents                           | 11.23                                  | 9.43              | 1.80           |                              |                           | 12                                         |                                                | 4                                              |                        | 10                                        |
| Contracts & Property Services                       | 26.92                                  | 22.76             | 4.16           |                              |                           | 27                                         | 26                                             | 1                                              |                        | 24                                        |
| Health & Community Wellbeing                        | 2.59                                   | 2.59              |                |                              | 1.00                      |                                            |                                                | 1                                              | 1                      | 4                                         |
| Housing Options                                     | 17.07                                  | 15.09             | 1.98           |                              | 4.43                      | 20                                         | 11                                             | 9                                              | 5                      | 22                                        |
| New Homes Delivery                                  | 8.41                                   | 8.02              | 0.39           |                              |                           | 9                                          | 8                                              | 1                                              |                        | 9                                         |
| Sport & Physical Activity                           | 3.61                                   | 3.00              | 0.61           |                              | 3.00                      |                                            | 3                                              | 1                                              | 3                      | 7                                         |
| Tenancy Services                                    | 35.78                                  | 32.78             | 3.00           |                              |                           | 37                                         | 32                                             | 5                                              |                        | 34                                        |
| Policy & Planning                                   |                                        |                   |                |                              |                           |                                            |                                                |                                                |                        |                                           |
| Policy & Major Projects                             | 5.81                                   | 4.81              | 1.00           |                              | 6.00                      | 6                                          | 5                                              | 1                                              | 6                      | 10                                        |
| Strategic Planning                                  | 5.00                                   | 4.00              | 1.00           |                              |                           | 6                                          | 4                                              | 2                                              |                        | 6                                         |
| DIRECTOR - OPERATIONS                               |                                        |                   |                |                              |                           |                                            |                                                |                                                |                        |                                           |
| Economy & Communities                               |                                        |                   |                |                              |                           |                                            |                                                |                                                |                        |                                           |
| Community Grants                                    | 0.61                                   | 0.61              |                |                              | 1.00                      | 1                                          |                                                | 1                                              | 1                      | 1                                         |
| Economy & Arts                                      | 5.84                                   | 5.22              | 0.62           |                              | 3.31                      | 7                                          | 3                                              | 4                                              | 4                      | 10                                        |
| Environmental Health & Licensing                    | 20.22                                  | 17.73             | 2.49           |                              | 1.39                      | 20                                         |                                                | 2                                              | 2                      | 22                                        |
| Special Maintenance                                 | 9.61                                   | 8.61              | 1.00           |                              | 1.00                      |                                            |                                                | 1                                              | 1                      | 9                                         |
| Tourism                                             | 7.07                                   | 6.29              | 0.78           |                              | 1.78                      | 12                                         | 3                                              | 9                                              | 3                      | 14                                        |
| Built Environment                                   |                                        |                   |                |                              |                           |                                            |                                                |                                                |                        |                                           |
| Building Control                                    | 11.01                                  | 9.50              | 1.51           |                              | 1.00                      | 12                                         |                                                | 2                                              | 1                      | 11                                        |
| Car Parking & CCTV                                  | 26.15                                  | 25.15             | 1.00           |                              | 1.00                      | 30                                         | 24                                             | 6                                              | 1                      | 29                                        |
| Comm Safety & Neigh'd Services                      | 7.20                                   | 6.20              | 1.00           |                              |                           | 8                                          |                                                | 2                                              |                        | 7                                         |
| Development Management                              | 28.42                                  | 24.45             | 3.97           |                              | 3.00                      |                                            |                                                | 9                                              | 3                      | 31                                        |
| Engineering & Transport                             | 6.37                                   | 6.37              |                |                              |                           | 7                                          | 5                                              | 2                                              |                        | 7                                         |
| Environment Contract                                | 2.00                                   | 2.00              |                |                              |                           | 2                                          |                                                |                                                |                        | 2                                         |
| Historic Environment                                | 4.50                                   | 4.50              |                |                              | 1.49                      | 6                                          |                                                | 4                                              | 2                      | 6                                         |
| Landscape & Open Spaces                             | 9.23                                   | 9.23              |                |                              |                           | 11                                         | 7                                              | 4                                              |                        | 11                                        |
|                                                     |                                        |                   |                |                              |                           |                                            |                                                |                                                |                        |                                           |

7

|                                  | TOTAL          | ETE :      |            |                |                | TOTAL      |            | Number Part |           | 0          |
|----------------------------------|----------------|------------|------------|----------------|----------------|------------|------------|-------------|-----------|------------|
|                                  | TOTAL          | FTE in     |            |                |                | Number     | Time Posts |             |           | Current    |
|                                  | ESTABLISHED    | post (exc. |            | Unfilled FTE   | Temporary      | Posts (exc | (exc       | (exc        | Number of | Headcount  |
|                                  | FTE (exc. Temp | Temp       | Vacant FTE | (Unfunded)     | Contract FTE   | temporary  | temporary  | temporary   | Temporary | (inc       |
| Department/Team                  | posts)         | posts)     | (Funded)   | see note below | see note below | posts)     | posts)     | posts)      | Posts     | temporary) |
| DIRECTOR - PROFESSIONAL SERVICES |                |            |            |                |                |            |            |             |           |            |
| Benefits & Welfare               | 19.70          | 17.71      | 1.99       |                | 2.00           | 22         | 13         | 9           | 2         | 21         |
| Business Management              | 38.91          | 27.56      | 11.35      |                | 2.00           | 45         | 32         | 13          | 2         | 34         |
| Financial Services               | 18.53          | 14.65      | 3.88       |                | 1.00           | 19         | 15         | 4           | 1         | 17         |
| IM&T                             | 11.00          | 11.00      |            |                | 1.00           | 11         | 11         |             | 1         | 11         |
| Legal & Democratic Services      | 20.35          | 20.01      | 0.34       |                | 3.61           | 23         | 14         | 9           | 4         | 24         |
| Local Taxes                      | 18.08          | 17.08      | 1.00       |                |                | 19         | 16         | 3           |           | 18         |
| Organisational Development       | 10.62          | 10.06      | 0.56       |                | 4.42           | 13         | 6          | 7           | 5         | 16         |
|                                  |                |            |            |                |                |            |            |             |           |            |
| TOTAL                            | 446.65         | 392.61     | 54.04      | 0.00           | 45.93          | 489        | 361        | 128         | 51        | 480        |