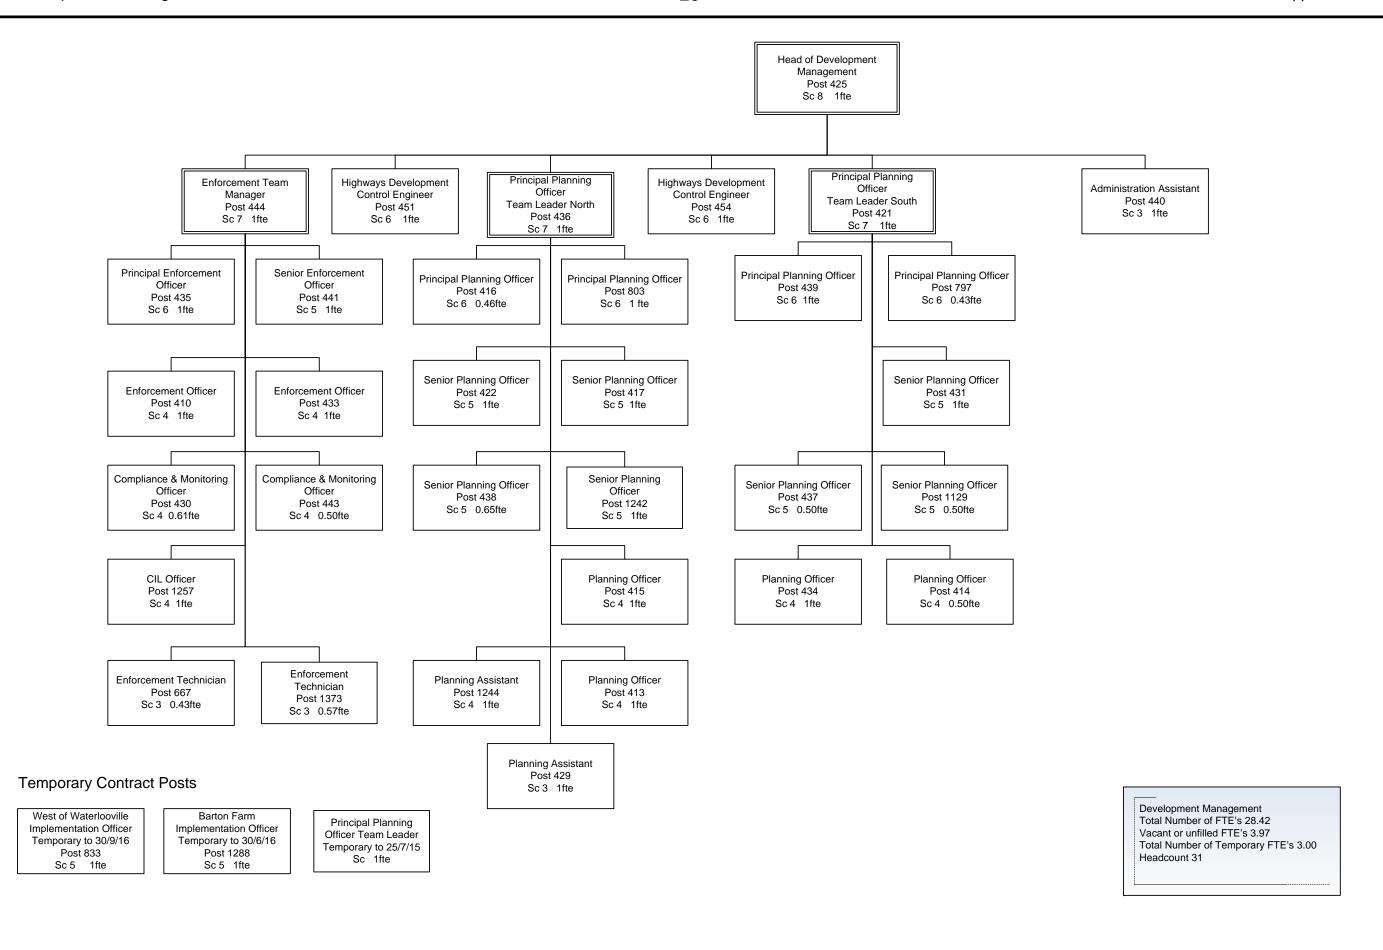

#### 1 Introduction

- 1.1 The purpose of this report is to inform the Committee of the establishment of the Council as at 1 April 2016 and to present the number of full time equivalent posts that this represents for approval in accordance with the Council's Constitution. An explanation of the use of full time equivalents is given in section 3 below.
- 1.2 Appendices 1, 2 and 3 are summary sheets showing full time equivalents figures for each team along with the number of full-time and part-time posts, temporary posts and headcount.
- 1.3 Appendix 4 gives details of the pay-bill for each of the teams.
- 1.4 Appendix 5 shows the current salary scales for the various grades shown in Appendix 6. Members may wish to note that this is updated in accordance with national agreements. The last pay settlement was effective from 1 April 2016.
- 1.5 Appendix 6 includes a structure chart for each team and shows details for all established posts including post title, grade and full time equivalent. Details are also given for any temporary posts such as those providing cover for maternity leave.

#### 2. Additional Information

- 2.1 The reporting lines and post titles are subject to change under the powers delegated to Directors, Assistant Directors and Heads of Teams. From time to time minor changes are made and the structure charts should be treated as a "snapshot" view at that time. Changes to the grades of posts are made in accordance with the approved job evaluation schemes.
- 2.2 The number of posts is similarly subject to the exercise of delegated powers provided that the number of "full time equivalents" does not increase and any changes can be made within existing budgetary provision. Increases to the number of full time equivalents are subject to approval by this Committee and approval by Cabinet if additional budgetary provision is required. The current staff establishment is shown as a separate table in Appendix 2. Changes to the structure of the Council can make it difficult to compare the current establishment figures with those from previous years.