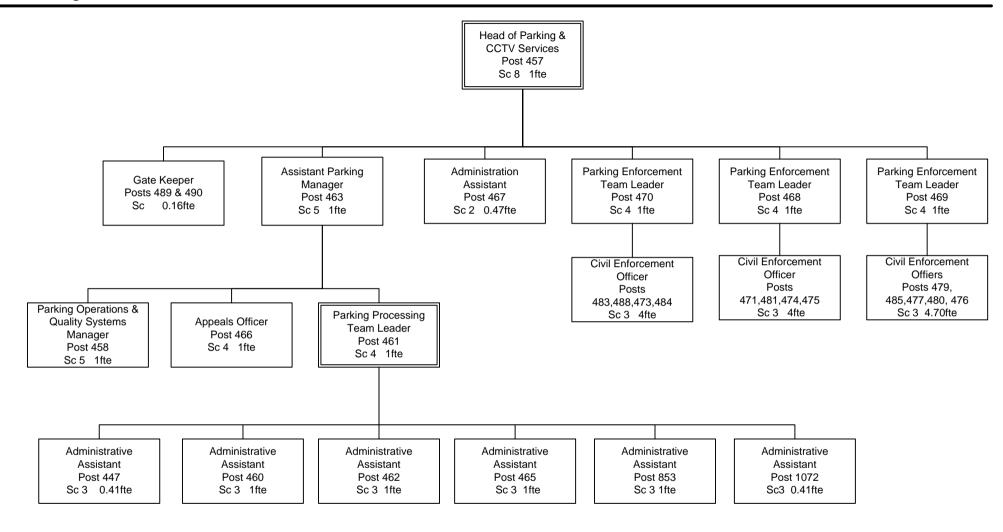

#### 1 Introduction

- 1.1 The purpose of this report is to inform the Committee of the establishment of the Council as at 1 April 2016 and to present the number of full time equivalent posts that this represents for approval in accordance with the Council's Constitution. An explanation of the use of full time equivalents is given in section 3 below.
- 1.2 Appendices 1, 2 and 3 are summary sheets showing full time equivalents figures for each team along with the number of full-time and part-time posts, temporary posts and headcount.
- 1.3 Appendix 4 gives details of the pay-bill for each of the teams.
- 1.4 Appendix 5 shows the current salary scales for the various grades shown in Appendix 6. Members may wish to note that this is updated in accordance with national agreements. The last pay settlement was effective from 1 April 2016.
- 1.5 Appendix 6 includes a structure chart for each team and shows details for all established posts including post title, grade and full time equivalent. Details are also given for any temporary posts such as those providing cover for maternity leave.