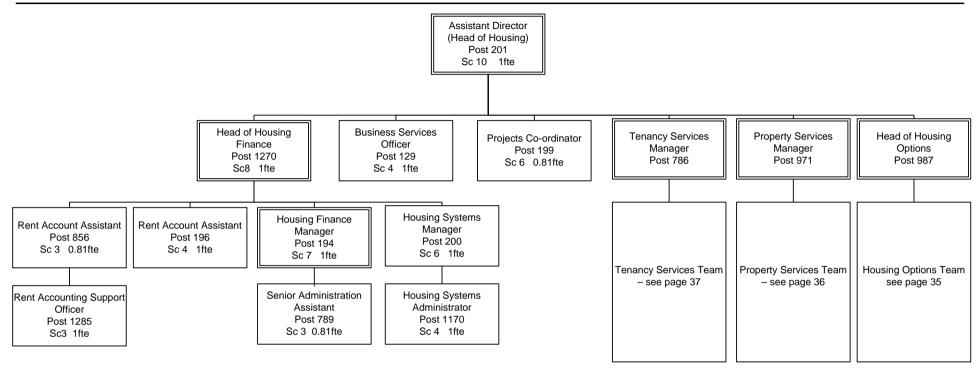

# Winchester City Council Staff Establishment 2016/17 Summary

| * Where posts are identified as vacant there may be | e current recruitme                    | nt activity to fi | ii the vacancy |                              |                           |                                            |                                                |                                                |                        |                                           |
|-----------------------------------------------------|----------------------------------------|-------------------|----------------|------------------------------|---------------------------|--------------------------------------------|------------------------------------------------|------------------------------------------------|------------------------|-------------------------------------------|
|                                                     | TOTAL<br>ESTABLISHED<br>FTE (exc. Temp | FTE in post (exc. | Vacant FTE     | Unfilled FTE                 | Temporary<br>Contract FTE | TOTAL<br>Number<br>Posts (exc<br>temporary | Number Full<br>Time Posts<br>(exc<br>temporary | Number Part<br>Time Posts<br>(exc<br>temporary | Number of<br>Temporary | Current<br>Headcount<br>(inc<br>temporary |
| Department/Team                                     | posts) *                               | posts)            | (Funded)       | (Unfunded)<br>see note below | see note below            | posts)                                     | posts)                                         | posts)                                         | Posts                  | posts)                                    |
| CMT & Assistant Directors                           | 13.00                                  | 12.00             | 1.00           |                              | See Hote below            | 13                                         |                                                | postsj                                         | 1 0313                 | 12                                        |
| CHIEF EXECUTIVES                                    | 10.00                                  | 12:00             | 1.00           |                              |                           | 10                                         | 10                                             |                                                |                        | 12                                        |
| Communications                                      | 7.42                                   | 7.42              |                |                              |                           | 9                                          | 5                                              | 4                                              |                        | 9                                         |
| Estates & Regeneration                              |                                        |                   |                |                              |                           |                                            |                                                | -                                              |                        |                                           |
| Estates                                             | 34.39                                  | 26.78             | 7.61           |                              | 2.50                      | 32                                         | 24                                             | 8                                              | 3                      | 32                                        |
| Housing & Communities                               |                                        |                   |                |                              |                           |                                            |                                                |                                                |                        |                                           |
| Business Services & Rents                           | 11.23                                  | 9.43              | 1.80           |                              |                           | 12                                         |                                                | 4                                              |                        | 10                                        |
| Contracts & Property Services                       | 26.92                                  | 22.76             | 4.16           |                              |                           | 27                                         | 26                                             | 1                                              |                        | 24                                        |
| Health & Community Wellbeing                        | 2.59                                   | 2.59              |                |                              | 1.00                      |                                            |                                                | 1                                              | 1                      | 4                                         |
| Housing Options                                     | 17.07                                  | 15.09             | 1.98           |                              | 4.43                      | 20                                         | 11                                             | 9                                              | 5                      | 22                                        |
| New Homes Delivery                                  | 8.41                                   | 8.02              | 0.39           |                              |                           | 9                                          | 8                                              | 1                                              |                        | 9                                         |
| Sport & Physical Activity                           | 3.61                                   | 3.00              | 0.61           |                              | 3.00                      |                                            | 3                                              | 1                                              | 3                      | 7                                         |
| Tenancy Services                                    | 35.78                                  | 32.78             | 3.00           |                              |                           | 37                                         | 32                                             | 5                                              |                        | 34                                        |
| Policy & Planning                                   |                                        |                   |                |                              |                           |                                            |                                                |                                                |                        |                                           |
| Policy & Major Projects                             | 5.81                                   | 4.81              | 1.00           |                              | 6.00                      | 6                                          | 5                                              | 1                                              | 6                      | 10                                        |
| Strategic Planning                                  | 5.00                                   | 4.00              | 1.00           |                              |                           | 6                                          | 4                                              | 2                                              |                        | 6                                         |
| DIRECTOR - OPERATIONS                               |                                        |                   |                |                              |                           |                                            |                                                |                                                |                        |                                           |
| Economy & Communities                               |                                        |                   |                |                              |                           |                                            |                                                |                                                |                        |                                           |
| Community Grants                                    | 0.61                                   | 0.61              |                |                              | 1.00                      | 1                                          |                                                | 1                                              | 1                      | 1                                         |
| Economy & Arts                                      | 5.84                                   | 5.22              | 0.62           |                              | 3.31                      | 7                                          | 3                                              | 4                                              | 4                      | 10                                        |
| Environmental Health & Licensing                    | 20.22                                  | 17.73             | 2.49           |                              | 1.39                      | 20                                         |                                                | 2                                              | 2                      | 22                                        |
| Special Maintenance                                 | 9.61                                   | 8.61              | 1.00           |                              | 1.00                      |                                            |                                                | 1                                              | 1                      | 9                                         |
| Tourism                                             | 7.07                                   | 6.29              | 0.78           |                              | 1.78                      | 12                                         | 3                                              | 9                                              | 3                      | 14                                        |
| Built Environment                                   |                                        |                   |                |                              |                           |                                            |                                                |                                                |                        |                                           |
| Building Control                                    | 11.01                                  | 9.50              | 1.51           |                              | 1.00                      | 12                                         |                                                | 2                                              | 1                      | 11                                        |
| Car Parking & CCTV                                  | 26.15                                  | 25.15             | 1.00           |                              | 1.00                      | 30                                         | 24                                             | 6                                              | 1                      | 29                                        |
| Comm Safety & Neigh'd Services                      | 7.20                                   | 6.20              | 1.00           |                              |                           | 8                                          |                                                | 2                                              |                        | 7                                         |
| Development Management                              | 28.42                                  | 24.45             | 3.97           |                              | 3.00                      |                                            |                                                | 9                                              | 3                      | 31                                        |
| Engineering & Transport                             | 6.37                                   | 6.37              |                |                              |                           | 7                                          | 5                                              | 2                                              |                        | 7                                         |
| Environment Contract                                | 2.00                                   | 2.00              |                |                              |                           | 2                                          |                                                |                                                |                        | 2                                         |
| Historic Environment                                | 4.50                                   | 4.50              |                |                              | 1.49                      | 6                                          |                                                | 4                                              | 2                      | 6                                         |
| Landscape & Open Spaces                             | 9.23                                   | 9.23              |                |                              |                           | 11                                         | 7                                              | 4                                              |                        | 11                                        |
|                                                     |                                        |                   |                |                              |                           |                                            |                                                |                                                |                        |                                           |

7

|                                  | TOTAL          | ETE :      |            |                |                | TOTAL      |            | Number Part |           | 0          |
|----------------------------------|----------------|------------|------------|----------------|----------------|------------|------------|-------------|-----------|------------|
|                                  | TOTAL          | FTE in     |            |                |                | Number     | Time Posts |             |           | Current    |
|                                  | ESTABLISHED    | post (exc. |            | Unfilled FTE   | Temporary      | Posts (exc | (exc       | (exc        | Number of | Headcount  |
|                                  | FTE (exc. Temp | Temp       | Vacant FTE | (Unfunded)     | Contract FTE   | temporary  | temporary  | temporary   | Temporary | (inc       |
| Department/Team                  | posts)         | posts)     | (Funded)   | see note below | see note below | posts)     | posts)     | posts)      | Posts     | temporary) |
| DIRECTOR - PROFESSIONAL SERVICES |                |            |            |                |                |            |            |             |           |            |
| Benefits & Welfare               | 19.70          | 17.71      | 1.99       |                | 2.00           | 22         | 13         | 9           | 2         | 21         |
| Business Management              | 38.91          | 27.56      | 11.35      |                | 2.00           | 45         | 32         | 13          | 2         | 34         |
| Financial Services               | 18.53          | 14.65      | 3.88       |                | 1.00           | 19         | 15         | 4           | 1         | 17         |
| IM&T                             | 11.00          | 11.00      |            |                | 1.00           | 11         | 11         |             | 1         | 11         |
| Legal & Democratic Services      | 20.35          | 20.01      | 0.34       |                | 3.61           | 23         | 14         | 9           | 4         | 24         |
| Local Taxes                      | 18.08          | 17.08      | 1.00       |                |                | 19         | 16         | 3           |           | 18         |
| Organisational Development       | 10.62          | 10.06      | 0.56       |                | 4.42           | 13         | 6          | 7           | 5         | 16         |
|                                  |                |            |            |                |                |            |            |             |           |            |
| TOTAL                            | 446.65         | 392.61     | 54.04      | 0.00           | 45.93          | 489        | 361        | 128         | 51        | 480        |