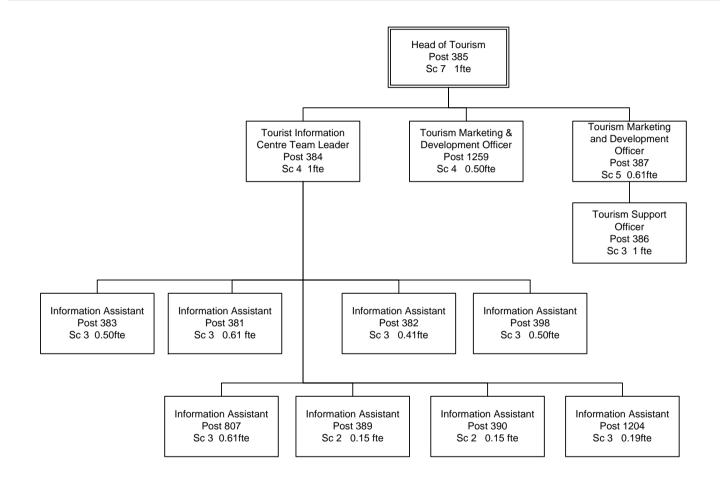

# Winchester City Council Staff Establishment 2016/17 - Summary

|                                  |                                                  |                              |           | FUNDING                        |                            |                           |                |                                                          |                                                                 |  |
|----------------------------------|--------------------------------------------------|------------------------------|-----------|--------------------------------|----------------------------|---------------------------|----------------|----------------------------------------------------------|-----------------------------------------------------------------|--|
| Department                       | TOTAL<br>ESTABLISHED<br>FTE (exc. Temp<br>posts) | TEMPORARY<br>CONTRACT<br>FTE | TOTAL FTE | Fully Funded<br>(General Fund) | Fully Externally<br>Funded | Part Externally<br>Funded | Shared Service | Housing<br>Revenue<br>Account<br>funded (ring<br>fenced) | Housing<br>Revenue<br>Account-<br>Grant Funded<br>(ring fenced) |  |
| CMT & Assistant Directors        | 13.00                                            |                              | 13.00     | 12.00                          |                            |                           |                | 1.00                                                     |                                                                 |  |
| CHIEF EXECUTIVES                 |                                                  |                              |           |                                |                            |                           |                |                                                          |                                                                 |  |
| Communications                   | 7.42                                             |                              | 7.42      | 7.42                           |                            |                           |                |                                                          |                                                                 |  |
| Estates & Regeneration           |                                                  |                              |           |                                |                            |                           |                |                                                          |                                                                 |  |
| Estates                          | 34.39                                            | 2.50                         | 36.89     | 36.89                          |                            |                           |                |                                                          |                                                                 |  |
| Housing & Communities            |                                                  |                              |           |                                |                            |                           |                |                                                          |                                                                 |  |
| Business Services & Rents        | 11.23                                            |                              | 11.23     | 0.96                           |                            |                           |                | 10.27                                                    |                                                                 |  |
| Contracts & Property Services    | 26.92                                            |                              | 26.92     | 3.92                           |                            |                           |                | 23.00                                                    |                                                                 |  |
| Health & Community Wellbeing     | 2.59                                             | 1.00                         | 3.59      | 3.59                           |                            |                           |                |                                                          |                                                                 |  |
| Housing Options                  | 17.07                                            | 4.43                         | 21.50     | 10.69                          | 2.43                       |                           |                | 8.38                                                     |                                                                 |  |
| New Homes Delivery               | 8.41                                             |                              | 8.41      | 7.03                           | 0.38                       | 1.00                      |                |                                                          |                                                                 |  |
| Sport & Physical Activity        | 3.61                                             | 3.00                         | 6.61      | 5.61                           |                            | 1.00                      |                |                                                          |                                                                 |  |
| Tenancy Services                 | 35.78                                            |                              | 35.78     | 10.26                          |                            |                           |                | 25.52                                                    |                                                                 |  |
| Policy & Planning                |                                                  |                              |           |                                |                            |                           |                |                                                          |                                                                 |  |
| Policy & Major Projects          | 5.81                                             | 6.00                         | 11.81     | 11.81                          |                            |                           |                |                                                          |                                                                 |  |
| Strategic Planning               | 5.00                                             |                              | 5.00      | 5.00                           |                            |                           |                |                                                          |                                                                 |  |
| DIRECTOR - OPERATIONS            |                                                  |                              |           |                                |                            |                           |                |                                                          |                                                                 |  |
| Economy & Communities            |                                                  |                              |           |                                |                            |                           |                |                                                          |                                                                 |  |
| Community Grants                 | 0.61                                             | 1.00                         | 1.61      | 1.61                           |                            |                           |                |                                                          |                                                                 |  |
| Economy & Arts                   | 5.84                                             | 3.31                         | 9.15      | 7.15                           | 1.00                       | 1.00                      |                |                                                          |                                                                 |  |
| Environmental Health & Licensing | 20.22                                            | 1.39                         | 21.61     | 21.61                          |                            |                           |                |                                                          |                                                                 |  |
| Special Maintenance              | 9.61                                             | 1.00                         | 10.61     | 10.61                          |                            |                           |                |                                                          |                                                                 |  |
| Tourism                          | 7.07                                             | 1.78                         | 8.85      | 8.85                           |                            |                           |                |                                                          |                                                                 |  |
| Built Environment                |                                                  |                              |           |                                |                            |                           |                |                                                          |                                                                 |  |
| Building Control                 | 11.01                                            | 1.00                         | 12.01     | 12.01                          |                            |                           |                |                                                          |                                                                 |  |
| Car Parking & CCTV               | 26.15                                            | 1.00                         | 27.15     | 27.15                          |                            |                           |                |                                                          |                                                                 |  |
| Comm Safety & Neigh'd Services   | 7.20                                             |                              | 7.20      | 7.20                           |                            |                           |                |                                                          |                                                                 |  |
| Development Management           | 28.42                                            | 3.00                         | 31.42     | 26.12                          | 5.30                       |                           |                |                                                          |                                                                 |  |
| Engineering & Transport          | 6.37                                             | _                            | 6.37      | 4.57                           | 1.80                       |                           | _              |                                                          |                                                                 |  |
| Environment Contract             | 2.00                                             |                              | 2.00      | 0.00                           |                            |                           | 2.00           |                                                          |                                                                 |  |
| Historic Environment             | 4.50                                             | 1.49                         | 5.99      | 5.99                           |                            | _                         | _              |                                                          | _                                                               |  |