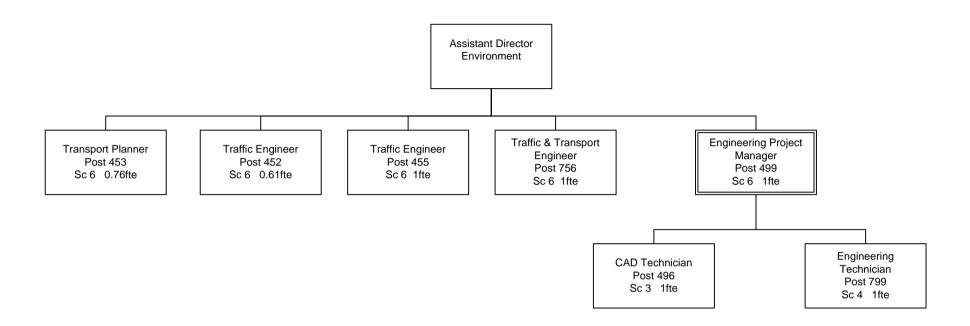

|                                           | 2016     |
|-------------------------------------------|----------|
|                                           | FTE      |
| CMT & Assistant Directors                 | 13.00    |
| CHIEF EXECUTIVES                          |          |
| Communications                            | 7.42     |
| Estates & Regeneration                    |          |
| Estates                                   | 34.39    |
| Housing & Communities                     |          |
| Business Services and Rents               | 11.23    |
| Contracts & Property Services             | 26.92    |
| Health & Community Wellbeing              | 2.59     |
| Housing Options                           | 17.07    |
| New Homes Delivery                        | 8.41     |
| Sport & Physical Activity                 | 3.61     |
| Tenancy Services                          | 35.78    |
| Policy & Planning                         |          |
| Policy & Major Projects                   | 5.81     |
| Strategic Planning                        | 5.00     |
| CORPORATE DIRECTOR - OPERATIONS           |          |
| Economy & Communities                     |          |
| Community Grants                          | 0.61     |
| Economy & Arts                            | 5.84     |
| Environmental Health & Licensing          | 20.22    |
| Special Maintenance (formerly Streetcare) | 9.61     |
| Tourism                                   | 7.07     |
| Environment                               |          |
| Building Control                          | 11.01    |
| Car Parking & CCTV                        | 26.15    |
| Community Safety & Neighbourhood Services | 7.20     |
| Development Management                    | 28.42    |
| Engineering & Transport                   | 6.37     |
| Environment Contract - Joint Waste Client | 2.00     |
| Historic Environment                      | 4.50     |
| Landscape & Open Spaces                   | 9.23     |
| CORPORATE DIRECTOR - PROFESSIONAL S       | SERVICES |
| Benefits & Welfare                        | 19.70    |
| Business Management                       | 38.91    |
| Financial Services                        | 18.53    |
| IM&T                                      | 11.00    |
| Legal & Democratic Services               | 20.35    |
| Local Taxes                               | 18.08    |
| Organisational Development                | 10.62    |
| TOTAL                                     | 446.65   |