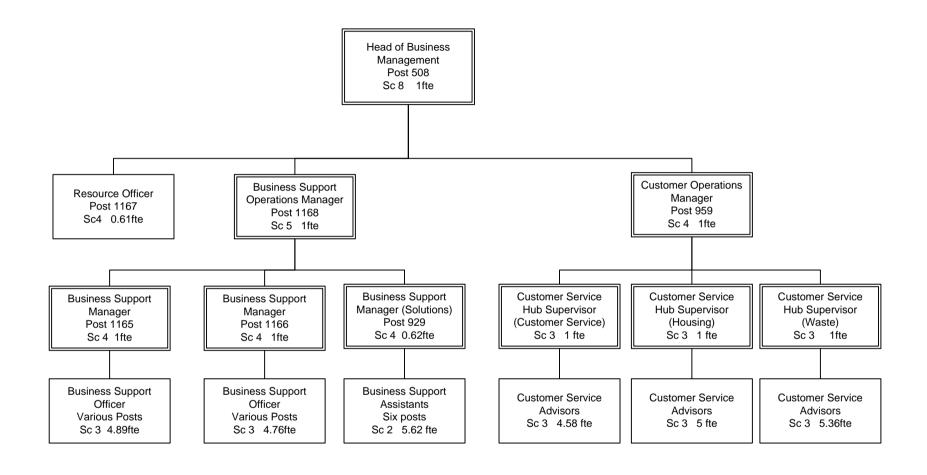

#### 1 Introduction

- 1.1 The purpose of this report is to inform the Committee of the establishment of the Council as at 1 April 2016 and to present the number of full time equivalent posts that this represents for approval in accordance with the Council's Constitution. An explanation of the use of full time equivalents is given in section 3 below.
- 1.2 Appendices 1, 2 and 3 are summary sheets showing full time equivalents figures for each team along with the number of full-time and part-time posts, temporary posts and headcount.
- 1.3 Appendix 4 gives details of the pay-bill for each of the teams.
- 1.4 Appendix 5 shows the current salary scales for the various grades shown in Appendix 6. Members may wish to note that this is updated in accordance with national agreements. The last pay settlement was effective from 1 April 2016.
- 1.5 Appendix 6 includes a structure chart for each team and shows details for all established posts including post title, grade and full time equivalent. Details are also given for any temporary posts such as those providing cover for maternity leave.