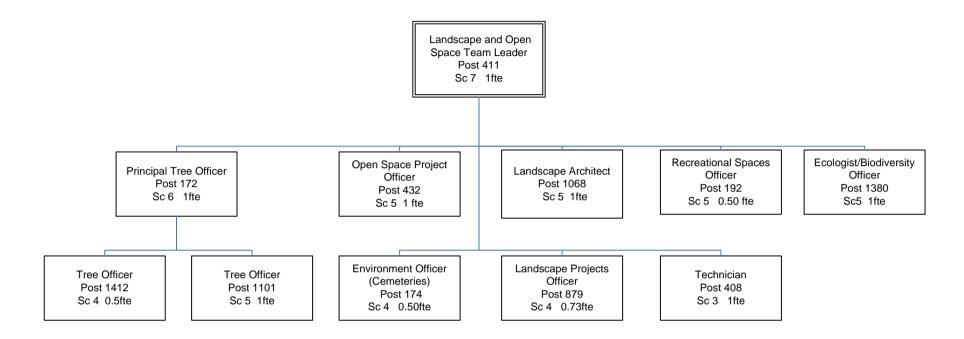

Shared Services (S/S) - on WCC establishment & payroll unless noted otherwise

Customer Service Advisors / Mgr

CSC Joint Working - S/S EHDC

| Team                               | Post                                               |                                 | Post No.      | Scale   | FTE   | WCC share |
|------------------------------------|----------------------------------------------------|---------------------------------|---------------|---------|-------|-----------|
| Organisational Development - S/S E | EB(Training & Development Manager                  |                                 | 631           | 6       | 1.00  | 50%       |
|                                    | Organisational Development Co-ordinator            |                                 | 637           | 4       | 0.61  | 33%       |
| TOTAL FTE                          |                                                    |                                 |               | -<br>-  | 19.40 |           |
| External Funding - 100% unless r   | noted otherwise                                    |                                 |               |         |       |           |
| Team                               | Post                                               | Contributor                     | Post No.      | Scale   | FTE   |           |
| Engineering & Transport            | Traffic Management                                 | HCC Highways Agency             | 452/455/756   | 6       | 1.80  |           |
| Sport & Physical Activity          | Active Lifestyles Officer - 50%                    | Places For People Leisure / HRA | 843           | 4       | 1.00  |           |
|                                    | Multisport Activator                               | Sportivate / Rounders England   | 1304 - Casual | PSCP 19 | -     |           |
| New Homes Delivery Team            | Strategic Housing Officer                          | HARAH EHDC                      | 1030          | PSCP 56 | 0.38  |           |
| ·                                  | Community Planning Manager - 40%                   | Test Valley                     | 134           | 6       | 1.00  |           |
| Housing Services                   | Housing Options Support Officer                    | Homelessness Prevention Fund    | 1081          | 4       | 1.00  |           |
| S                                  | National Practitioner                              | Homelessness Prevention Fund    | 1159          | 6       | 1.00  |           |
|                                    | Peer Review Co-Ordinator                           | Homelessness Prevention Fund    | 1164          | Non WCC | -     |           |
|                                    | Gold Standard Co-Ordinator                         | Homelessness Prevention Fund    | 1330          | 4       | 0.43  |           |
| Landscape & Open Spaces            | Open Spaces Project Officer - 44%                  | Open Spaces Fund                | 432           | 5       | 1.00  |           |
| Economy & Arts                     | Market Towns' Development Officer - 81%            | HCC & Parish Councils x 4       | 1176          | 4       | 1.00  |           |
| Development Management             | West of Waterlooville Implementation Officer       | Developr S106 Contributions     | 833           | 5       | 1.00  |           |
| , ,                                | Development Control - 2fte + 0.3fte Administration | HCC Highways Agency             | 451/454       | 6       | 2.30  |           |
|                                    | CIL Officer                                        | CIL Receipts                    | 1257          | 4       | 1.00  |           |
|                                    | Barton Farm Implementation Officer                 | Developer S106 Contributions    | 1288          | 5       | 1.00  |           |
| AD Economy & Communites            | Bury Farm Project Officer                          | Crest Nicholson                 | 1410          | 5       | 1.00  |           |
| TOTAL FTE                          |                                                    |                                 |               | -       | 14.91 |           |