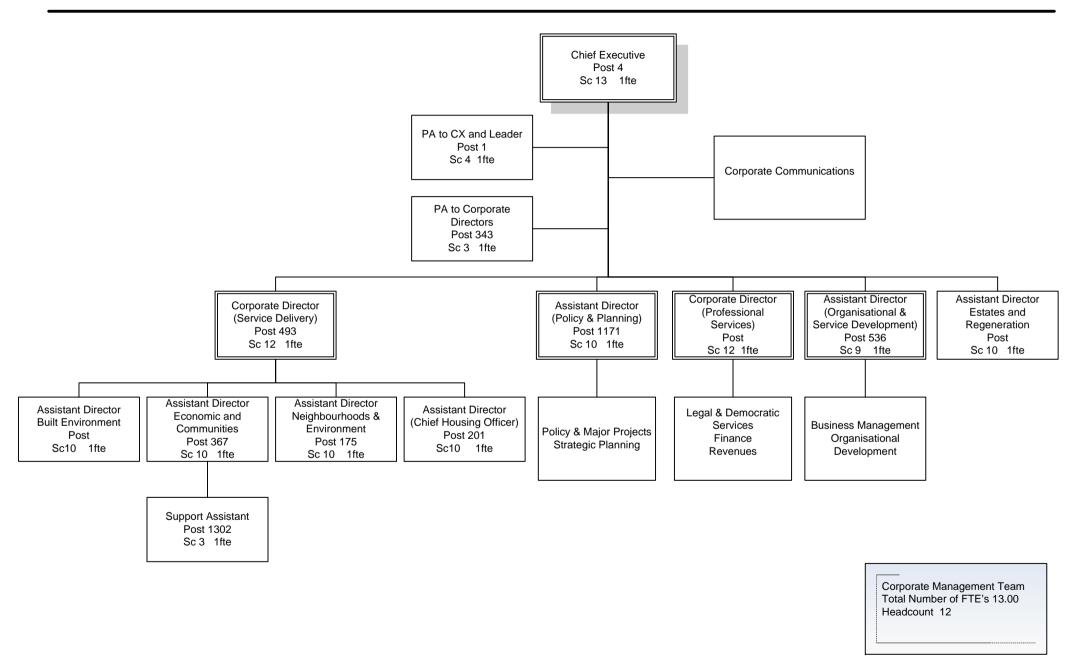

#### 1 Introduction

- 1.1 The purpose of this report is to inform the Committee of the establishment of the Council as at 1 April 2016 and to present the number of full time equivalent posts that this represents for approval in accordance with the Council's Constitution. An explanation of the use of full time equivalents is given in section 3 below.
- 1.2 Appendices 1, 2 and 3 are summary sheets showing full time equivalents figures for each team along with the number of full-time and part-time posts, temporary posts and headcount.
- 1.3 Appendix 4 gives details of the pay-bill for each of the teams.
- 1.4 Appendix 5 shows the current salary scales for the various grades shown in Appendix 6. Members may wish to note that this is updated in accordance with national agreements. The last pay settlement was effective from 1 April 2016.
- 1.5 Appendix 6 includes a structure chart for each team and shows details for all established posts including post title, grade and full time equivalent. Details are also given for any temporary posts such as those providing cover for maternity leave.

#### 2. Additional Information

- 2.1 The reporting lines and post titles are subject to change under the powers delegated to Directors, Assistant Directors and Heads of Teams. From time to time minor changes are made and the structure charts should be treated as a "snapshot" view at that time. Changes to the grades of posts are made in accordance with the approved job evaluation schemes.
- 2.2 The number of posts is similarly subject to the exercise of delegated powers provided that the number of "full time equivalents" does not increase and any changes can be made within existing budgetary provision. Increases to the number of full time equivalents are subject to approval by this Committee and approval by Cabinet if additional budgetary provision is required. The current staff establishment is shown as a separate table in Appendix 2. Changes to the structure of the Council can make it difficult to compare the current establishment figures with those from previous years.