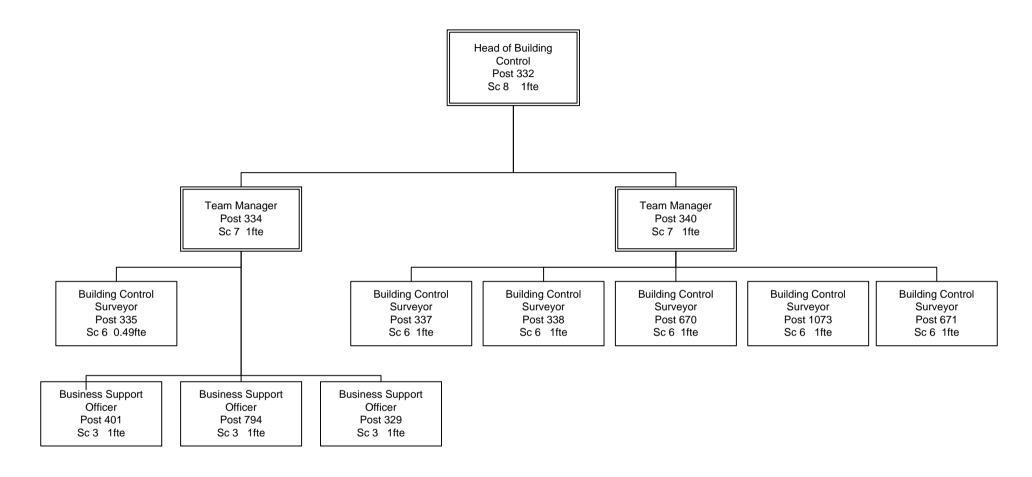

#### 1 Introduction

- 1.1 The purpose of this report is to inform the Committee of the establishment of the Council as at 1 April 2016 and to present the number of full time equivalent posts that this represents for approval in accordance with the Council's Constitution. An explanation of the use of full time equivalents is given in section 3 below.
- 1.2 Appendices 1, 2 and 3 are summary sheets showing full time equivalents figures for each team along with the number of full-time and part-time posts, temporary posts and headcount.
- 1.3 Appendix 4 gives details of the pay-bill for each of the teams.
- 1.4 Appendix 5 shows the current salary scales for the various grades shown in Appendix 6. Members may wish to note that this is updated in accordance with national agreements. The last pay settlement was effective from 1 April 2016.
- 1.5 Appendix 6 includes a structure chart for each team and shows details for all established posts including post title, grade and full time equivalent. Details are also given for any temporary posts such as those providing cover for maternity leave.