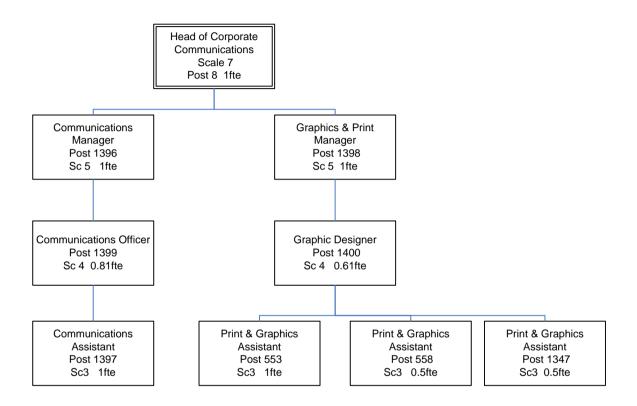

#### 1 Introduction

- 1.1 The purpose of this report is to inform the Committee of the establishment of the Council as at 1 April 2016 and to present the number of full time equivalent posts that this represents for approval in accordance with the Council's Constitution. An explanation of the use of full time equivalents is given in section 3 below.
- 1.2 Appendices 1, 2 and 3 are summary sheets showing full time equivalents figures for each team along with the number of full-time and part-time posts, temporary posts and headcount.
- 1.3 Appendix 4 gives details of the pay-bill for each of the teams.
- 1.4 Appendix 5 shows the current salary scales for the various grades shown in Appendix 6. Members may wish to note that this is updated in accordance with national agreements. The last pay settlement was effective from 1 April 2016.
- 1.5 Appendix 6 includes a structure chart for each team and shows details for all established posts including post title, grade and full time equivalent. Details are also given for any temporary posts such as those providing cover for maternity leave.

#### 2. Additional Information

- 2.1 The reporting lines and post titles are subject to change under the powers delegated to Directors, Assistant Directors and Heads of Teams. From time to time minor changes are made and the structure charts should be treated as a "snapshot" view at that time. Changes to the grades of posts are made in accordance with the approved job evaluation schemes.
- 2.2 The number of posts is similarly subject to the exercise of delegated powers provided that the number of "full time equivalents" does not increase and any changes can be made within existing budgetary provision. Increases to the number of full time equivalents are subject to approval by this Committee and approval by Cabinet if additional budgetary provision is required. The current staff establishment is shown as a separate table in Appendix 2. Changes to the structure of the Council can make it difficult to compare the current establishment figures with those from previous years.