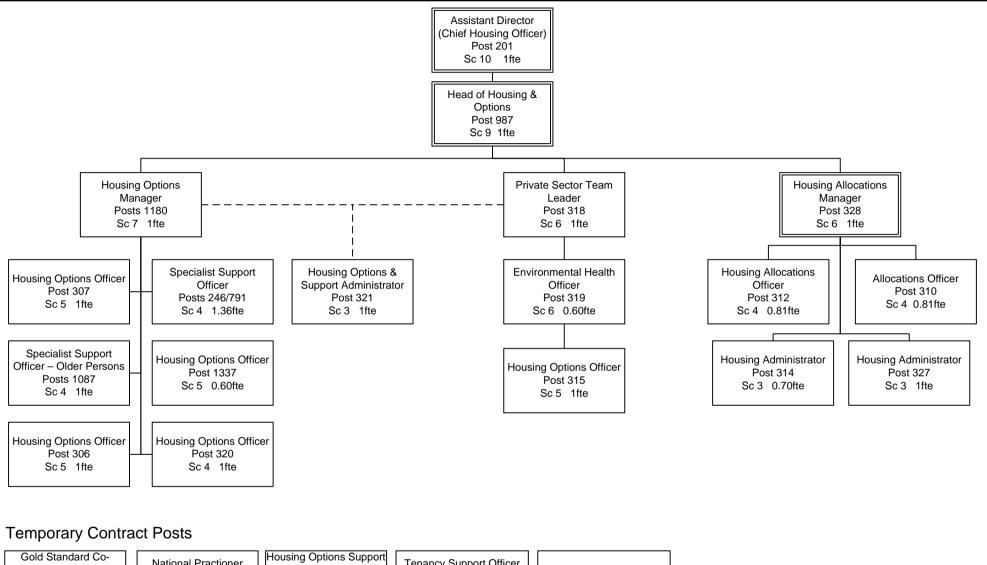

#### 1 Introduction

- 1.1 The purpose of this report is to inform the Committee of the establishment of the Council as at 1 April 2016 and to present the number of full time equivalent posts that this represents for approval in accordance with the Council's Constitution. An explanation of the use of full time equivalents is given in section 3 below.
- 1.2 Appendices 1, 2 and 3 are summary sheets showing full time equivalents figures for each team along with the number of full-time and part-time posts, temporary posts and headcount.
- 1.3 Appendix 4 gives details of the pay-bill for each of the teams.
- 1.4 Appendix 5 shows the current salary scales for the various grades shown in Appendix 6. Members may wish to note that this is updated in accordance with national agreements. The last pay settlement was effective from 1 April 2016.
- 1.5 Appendix 6 includes a structure chart for each team and shows details for all established posts including post title, grade and full time equivalent. Details are also given for any temporary posts such as those providing cover for maternity leave.

#### 2. Additional Information

- 2.1 The reporting lines and post titles are subject to change under the powers delegated to Directors, Assistant Directors and Heads of Teams. From time to time minor changes are made and the structure charts should be treated as a "snapshot" view at that time. Changes to the grades of posts are made in accordance with the approved job evaluation schemes.
- 2.2 The number of posts is similarly subject to the exercise of delegated powers provided that the number of "full time equivalents" does not increase and any changes can be made within existing budgetary provision. Increases to the number of full time equivalents are subject to approval by this Committee and approval by Cabinet if additional budgetary provision is required. The current staff establishment is shown as a separate table in Appendix 2. Changes to the structure of the Council can make it difficult to compare the current establishment figures with those from previous years.