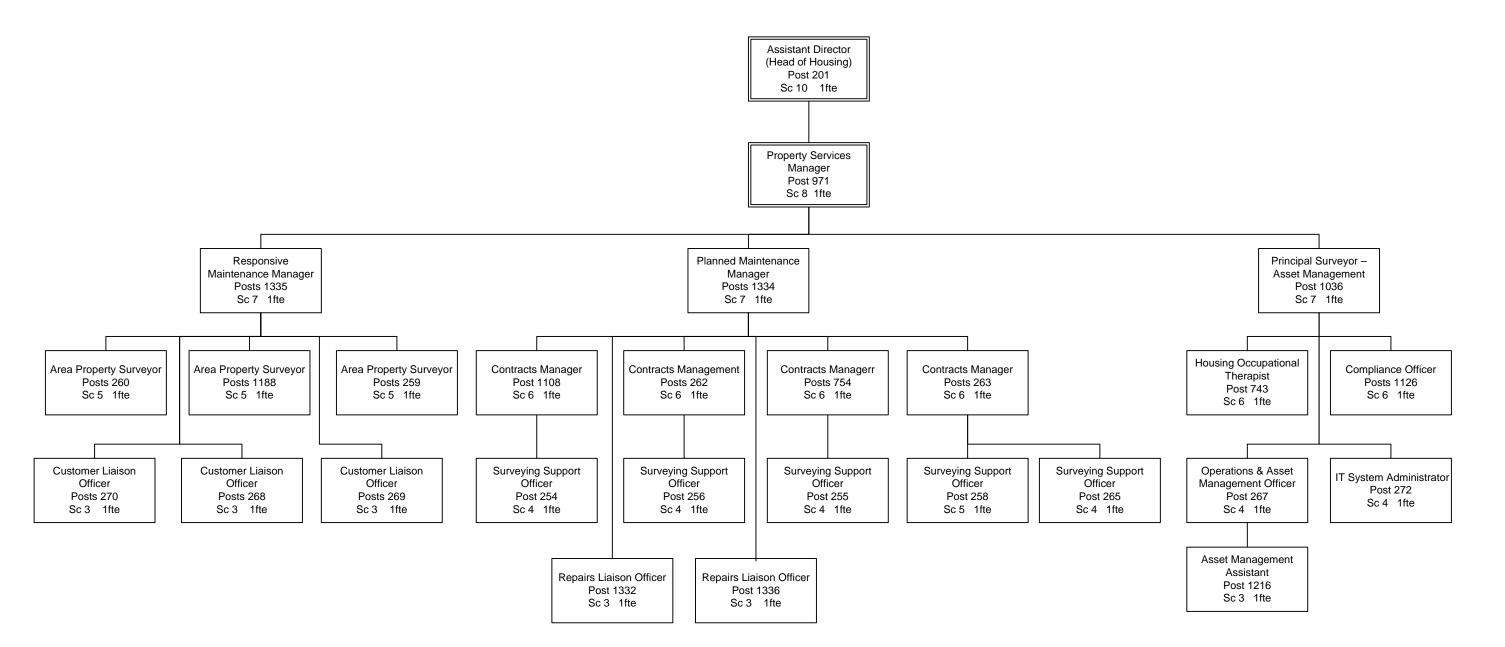

#### 1 Introduction

- 1.1 The purpose of this report is to inform the Committee of the establishment of the Council as at 1 April 2016 and to present the number of full time equivalent posts that this represents for approval in accordance with the Council's Constitution. An explanation of the use of full time equivalents is given in section 3 below.
- 1.2 Appendices 1, 2 and 3 are summary sheets showing full time equivalents figures for each team along with the number of full-time and part-time posts, temporary posts and headcount.
- 1.3 Appendix 4 gives details of the pay-bill for each of the teams.
- 1.4 Appendix 5 shows the current salary scales for the various grades shown in Appendix 6. Members may wish to note that this is updated in accordance with national agreements. The last pay settlement was effective from 1 April 2016.
- 1.5 Appendix 6 includes a structure chart for each team and shows details for all established posts including post title, grade and full time equivalent. Details are also given for any temporary posts such as those providing cover for maternity leave.

#### 2. Additional Information

- 2.1 The reporting lines and post titles are subject to change under the powers delegated to Directors, Assistant Directors and Heads of Teams. From time to time minor changes are made and the structure charts should be treated as a "snapshot" view at that time. Changes to the grades of posts are made in accordance with the approved job evaluation schemes.
- 2.2 The number of posts is similarly subject to the exercise of delegated powers provided that the number of "full time equivalents" does not increase and any changes can be made within existing budgetary provision. Increases to the number of full time equivalents are subject to approval by this Committee and approval by Cabinet if additional budgetary provision is required. The current staff establishment is shown as a separate table in Appendix 2. Changes to the structure of the Council can make it difficult to compare the current establishment figures with those from previous years.