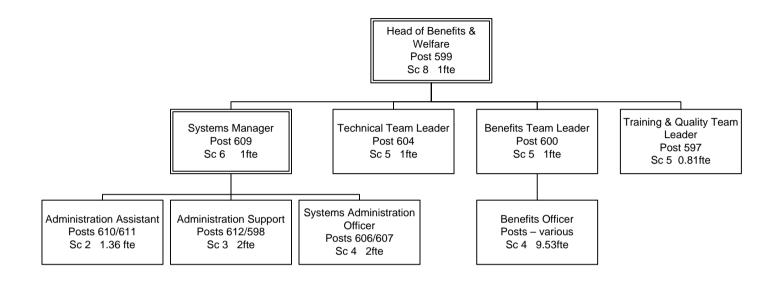

#### 1 Introduction

- 1.1 The purpose of this report is to inform the Committee of the establishment of the Council as at 1 April 2016 and to present the number of full time equivalent posts that this represents for approval in accordance with the Council's Constitution. An explanation of the use of full time equivalents is given in section 3 below.
- 1.2 Appendices 1, 2 and 3 are summary sheets showing full time equivalents figures for each team along with the number of full-time and part-time posts, temporary posts and headcount.
- 1.3 Appendix 4 gives details of the pay-bill for each of the teams.
- 1.4 Appendix 5 shows the current salary scales for the various grades shown in Appendix 6. Members may wish to note that this is updated in accordance with national agreements. The last pay settlement was effective from 1 April 2016.
- 1.5 Appendix 6 includes a structure chart for each team and shows details for all established posts including post title, grade and full time equivalent. Details are also given for any temporary posts such as those providing cover for maternity leave.