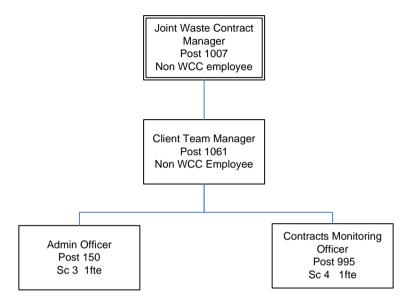

12

| Team                          | Post                                                                   | Post No. | Scale   | FTE                                                          | WCC share |
|-------------------------------|------------------------------------------------------------------------|----------|---------|--------------------------------------------------------------|-----------|
| IMT - S/S Test Valley         | Shared Head of IMT - on Test Valley payroll / not on WCC establishment | Non WCC  | Non WCC | -                                                            | 50%       |
|                               | Configuration Officer - S/S Desk                                       | 534      | 4       | 1.00<br>1.00<br>1.00<br>1.00<br>1.00<br>1.00<br>1.00<br>1.00 | 50%       |
|                               | Service Desk Analyst - S/S Desk                                        | 1000     | 4       | 1.00                                                         | 50%       |
|                               | Business Analyst and Project Manager                                   | 562      | 5       | 1.00                                                         | 50%       |
|                               | Address Technician                                                     | 563      | 3       | 1.00                                                         | 50%       |
|                               | GIS Officer                                                            | 564      | 6       | 1.00                                                         | 50%       |
|                               | I M & T Client Officer                                                 | 565      | 6       | 1.00                                                         | 50%       |
|                               | IT Systems Developer & Software Engineer                               | 566      | 5       | 1.00                                                         | 50%       |
|                               | Applications Support Officer                                           | 649      | 5       | 1.00                                                         | 50%       |
|                               | Senior Infrastructure Officer                                          | 983      | 7       | 1.00                                                         | 50%       |
|                               | Senior Infrastructure Officer                                          | 984      | 5       | 1.00                                                         | 50%       |
|                               | Business Development Manager                                           | 986      | 8       | 1.00                                                         | 50%       |
|                               | IT Business Support Manager                                            | 1411     | 7       | 1.00                                                         | 50%       |
| Joint Waste Client Team - S/S | EHDC Joint Client Team Manager                                         | Non WCC  | Non WCC | -                                                            | 57%       |
|                               | Support Officer                                                        | 150      | 3       | 1.00                                                         | 50%       |
|                               | Contracts Monitoring Officer                                           | 995      | 4       | 1.00                                                         | 50%       |