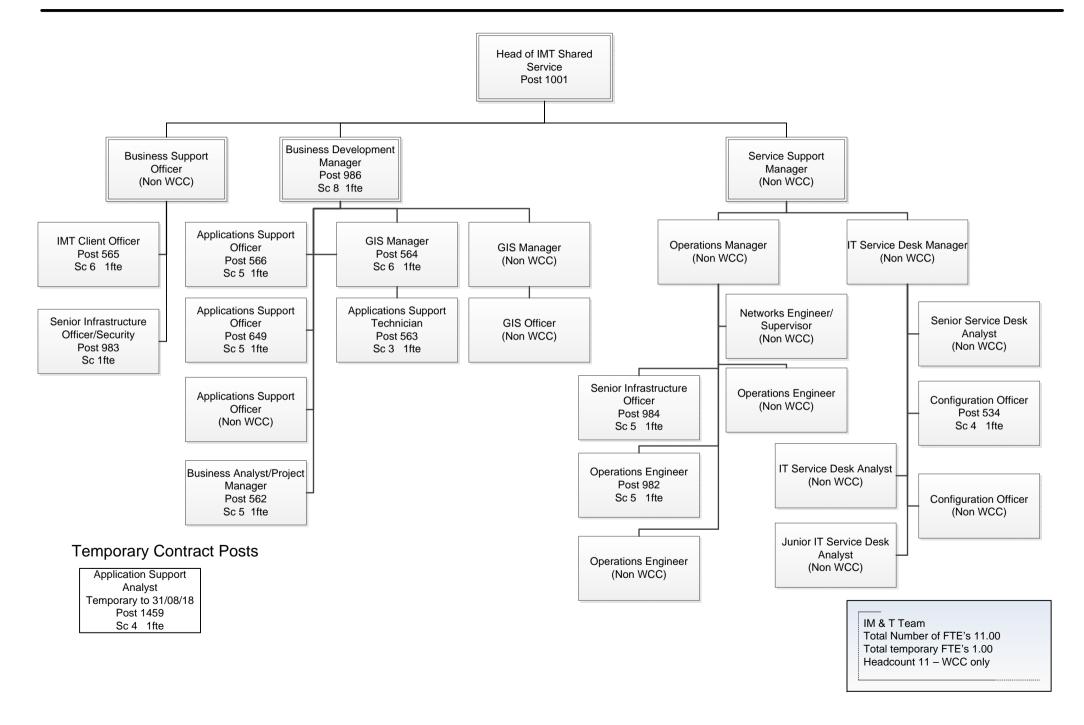

#### 1 Introduction

- 1.1 The purpose of this report is to inform the Committee of the establishment of the Council as at 1 April 2016 and to present the number of full time equivalent posts that this represents for approval in accordance with the Council's Constitution. An explanation of the use of full time equivalents is given in section 3 below.
- 1.2 Appendices 1, 2 and 3 are summary sheets showing full time equivalents figures for each team along with the number of full-time and part-time posts, temporary posts and headcount.
- 1.3 Appendix 4 gives details of the pay-bill for each of the teams.
- 1.4 Appendix 5 shows the current salary scales for the various grades shown in Appendix 6. Members may wish to note that this is updated in accordance with national agreements. The last pay settlement was effective from 1 April 2016.
- 1.5 Appendix 6 includes a structure chart for each team and shows details for all established posts including post title, grade and full time equivalent. Details are also given for any temporary posts such as those providing cover for maternity leave.

#### 2. Additional Information

- 2.1 The reporting lines and post titles are subject to change under the powers delegated to Directors, Assistant Directors and Heads of Teams. From time to time minor changes are made and the structure charts should be treated as a "snapshot" view at that time. Changes to the grades of posts are made in accordance with the approved job evaluation schemes.
- 2.2 The number of posts is similarly subject to the exercise of delegated powers provided that the number of "full time equivalents" does not increase and any changes can be made within existing budgetary provision. Increases to the number of full time equivalents are subject to approval by this Committee and approval by Cabinet if additional budgetary provision is required. The current staff establishment is shown as a separate table in Appendix 2. Changes to the structure of the Council can make it difficult to compare the current establishment figures with those from previous years.