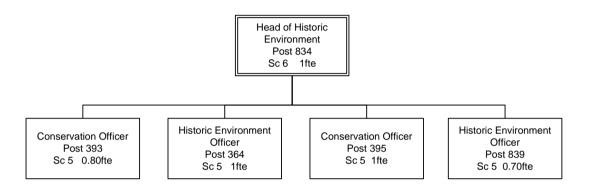

# Winchester City Council Staff Establishment 2016/17 Summary

| * Where posts are identified as vacant there may be | e current recruitme                    | nt activity to fi | ii the vacancy |                              |                           |                                            |                                                |                                                |                        |                                           |
|-----------------------------------------------------|----------------------------------------|-------------------|----------------|------------------------------|---------------------------|--------------------------------------------|------------------------------------------------|------------------------------------------------|------------------------|-------------------------------------------|
|                                                     | TOTAL<br>ESTABLISHED<br>FTE (exc. Temp | FTE in post (exc. | Vacant FTE     | Unfilled FTE                 | Temporary<br>Contract FTE | TOTAL<br>Number<br>Posts (exc<br>temporary | Number Full<br>Time Posts<br>(exc<br>temporary | Number Part<br>Time Posts<br>(exc<br>temporary | Number of<br>Temporary | Current<br>Headcount<br>(inc<br>temporary |
| Department/Team                                     | posts) *                               | posts)            | (Funded)       | (Unfunded)<br>see note below | see note below            | posts)                                     | posts)                                         | posts)                                         | Posts                  | posts)                                    |
| CMT & Assistant Directors                           | 13.00                                  | 12.00             | 1.00           |                              | See Hote below            | 13                                         |                                                | postsj                                         | 1 0313                 | 12                                        |
| CHIEF EXECUTIVES                                    | 10.00                                  | 12:00             | 1.00           |                              |                           | 10                                         | 10                                             |                                                |                        | 12                                        |
| Communications                                      | 7.42                                   | 7.42              |                |                              |                           | 9                                          | 5                                              | 4                                              |                        | 9                                         |
| Estates & Regeneration                              |                                        |                   |                |                              |                           |                                            |                                                | -                                              |                        |                                           |
| Estates                                             | 34.39                                  | 26.78             | 7.61           |                              | 2.50                      | 32                                         | 24                                             | 8                                              | 3                      | 32                                        |
| Housing & Communities                               |                                        |                   |                |                              |                           |                                            |                                                |                                                |                        |                                           |
| Business Services & Rents                           | 11.23                                  | 9.43              | 1.80           |                              |                           | 12                                         |                                                | 4                                              |                        | 10                                        |
| Contracts & Property Services                       | 26.92                                  | 22.76             | 4.16           |                              |                           | 27                                         | 26                                             | 1                                              |                        | 24                                        |
| Health & Community Wellbeing                        | 2.59                                   | 2.59              |                |                              | 1.00                      |                                            |                                                | 1                                              | 1                      | 4                                         |
| Housing Options                                     | 17.07                                  | 15.09             | 1.98           |                              | 4.43                      | 20                                         | 11                                             | 9                                              | 5                      | 22                                        |
| New Homes Delivery                                  | 8.41                                   | 8.02              | 0.39           |                              |                           | 9                                          | 8                                              | 1                                              |                        | 9                                         |
| Sport & Physical Activity                           | 3.61                                   | 3.00              | 0.61           |                              | 3.00                      |                                            | 3                                              | 1                                              | 3                      | 7                                         |
| Tenancy Services                                    | 35.78                                  | 32.78             | 3.00           |                              |                           | 37                                         | 32                                             | 5                                              |                        | 34                                        |
| Policy & Planning                                   |                                        |                   |                |                              |                           |                                            |                                                |                                                |                        |                                           |
| Policy & Major Projects                             | 5.81                                   | 4.81              | 1.00           |                              | 6.00                      | 6                                          | 5                                              | 1                                              | 6                      | 10                                        |
| Strategic Planning                                  | 5.00                                   | 4.00              | 1.00           |                              |                           | 6                                          | 4                                              | 2                                              |                        | 6                                         |
| DIRECTOR - OPERATIONS                               |                                        |                   |                |                              |                           |                                            |                                                |                                                |                        |                                           |
| Economy & Communities                               |                                        |                   |                |                              |                           |                                            |                                                |                                                |                        |                                           |
| Community Grants                                    | 0.61                                   | 0.61              |                |                              | 1.00                      | 1                                          |                                                | 1                                              | 1                      | 1                                         |
| Economy & Arts                                      | 5.84                                   | 5.22              | 0.62           |                              | 3.31                      | 7                                          | 3                                              | 4                                              | 4                      | 10                                        |
| Environmental Health & Licensing                    | 20.22                                  | 17.73             | 2.49           |                              | 1.39                      | 20                                         |                                                | 2                                              | 2                      | 22                                        |
| Special Maintenance                                 | 9.61                                   | 8.61              | 1.00           |                              | 1.00                      |                                            |                                                | 1                                              | 1                      | 9                                         |
| Tourism                                             | 7.07                                   | 6.29              | 0.78           |                              | 1.78                      | 12                                         | 3                                              | 9                                              | 3                      | 14                                        |
| Built Environment                                   |                                        |                   |                |                              |                           |                                            |                                                |                                                |                        |                                           |
| Building Control                                    | 11.01                                  | 9.50              | 1.51           |                              | 1.00                      | 12                                         |                                                | 2                                              | 1                      | 11                                        |
| Car Parking & CCTV                                  | 26.15                                  | 25.15             | 1.00           |                              | 1.00                      | 30                                         | 24                                             | 6                                              | 1                      | 29                                        |
| Comm Safety & Neigh'd Services                      | 7.20                                   | 6.20              | 1.00           |                              |                           | 8                                          |                                                | 2                                              |                        | 7                                         |
| Development Management                              | 28.42                                  | 24.45             | 3.97           |                              | 3.00                      |                                            |                                                | 9                                              | 3                      | 31                                        |
| Engineering & Transport                             | 6.37                                   | 6.37              |                |                              |                           | 7                                          | 5                                              | 2                                              |                        | 7                                         |
| Environment Contract                                | 2.00                                   | 2.00              |                |                              |                           | 2                                          |                                                |                                                |                        | 2                                         |
| Historic Environment                                | 4.50                                   | 4.50              |                |                              | 1.49                      | 6                                          |                                                | 4                                              | 2                      | 6                                         |
| Landscape & Open Spaces                             | 9.23                                   | 9.23              |                |                              |                           | 11                                         | 7                                              | 4                                              |                        | 11                                        |
|                                                     |                                        |                   |                |                              |                           |                                            |                                                |                                                |                        |                                           |

7

|                                  | TOTAL          | ETE :      |            |                |                | TOTAL      |            | Number Part |           | 0          |
|----------------------------------|----------------|------------|------------|----------------|----------------|------------|------------|-------------|-----------|------------|
|                                  | TOTAL          | FTE in     |            |                |                | Number     | Time Posts |             |           | Current    |
|                                  | ESTABLISHED    | post (exc. |            | Unfilled FTE   | Temporary      | Posts (exc | (exc       | (exc        | Number of | Headcount  |
|                                  | FTE (exc. Temp | Temp       | Vacant FTE | (Unfunded)     | Contract FTE   | temporary  | temporary  | temporary   | Temporary | (inc       |
| Department/Team                  | posts)         | posts)     | (Funded)   | see note below | see note below | posts)     | posts)     | posts)      | Posts     | temporary) |
| DIRECTOR - PROFESSIONAL SERVICES |                |            |            |                |                |            |            |             |           |            |
| Benefits & Welfare               | 19.70          | 17.71      | 1.99       |                | 2.00           | 22         | 13         | 9           | 2         | 21         |
| Business Management              | 38.91          | 27.56      | 11.35      |                | 2.00           | 45         | 32         | 13          | 2         | 34         |
| Financial Services               | 18.53          | 14.65      | 3.88       |                | 1.00           | 19         | 15         | 4           | 1         | 17         |
| IM&T                             | 11.00          | 11.00      |            |                | 1.00           | 11         | 11         |             | 1         | 11         |
| Legal & Democratic Services      | 20.35          | 20.01      | 0.34       |                | 3.61           | 23         | 14         | 9           | 4         | 24         |
| Local Taxes                      | 18.08          | 17.08      | 1.00       |                |                | 19         | 16         | 3           |           | 18         |
| Organisational Development       | 10.62          | 10.06      | 0.56       |                | 4.42           | 13         | 6          | 7           | 5         | 16         |
|                                  |                |            |            |                |                |            |            |             |           |            |
| TOTAL                            | 446.65         | 392.61     | 54.04      | 0.00           | 45.93          | 489        | 361        | 128         | 51        | 480        |